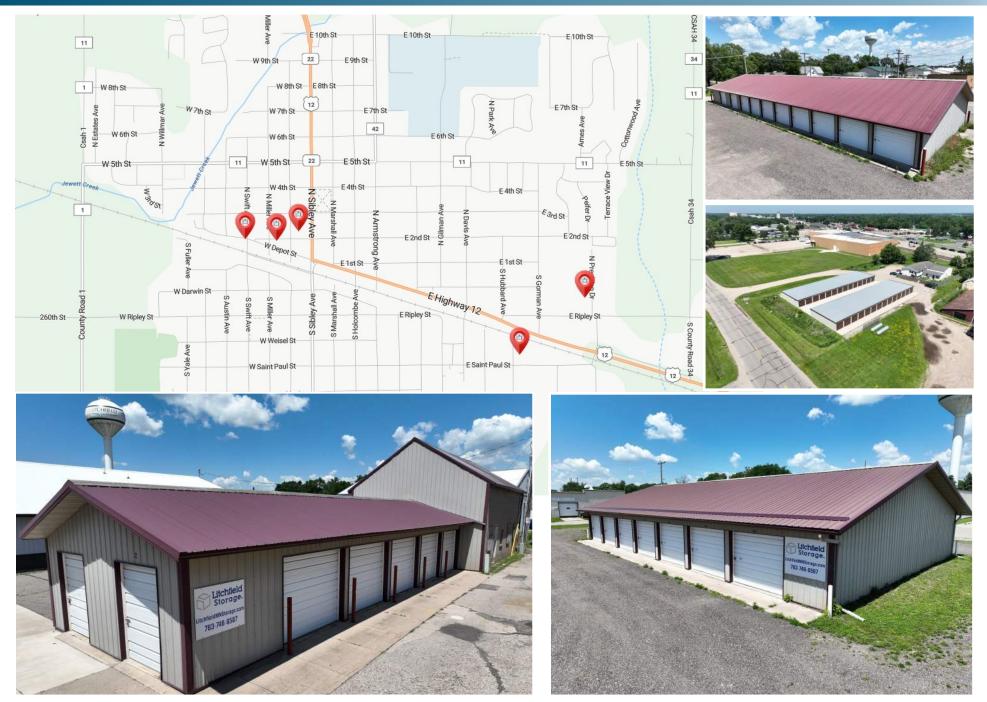

### **INVESTMENT HIGHLIGHTS**

- **Stabilized Portfolio** The portfolio consists of five stabilized self storage locations in Litchfield, MN, collectively offering over 40,000 rentable square feet and consistently operating above 99% occupancy.
- Underserved Market With only two competing facilities in town, there is strong market demand and an opportunity to increase rental rates across the portfolio.
- **Concentrated Operational Footprint** All five locations are situated within five minutes of each other, allowing for efficient management and streamlined operations.
- **Highway Visibility & Accessibility** Located just off Highway 12, a little over an hour west of the Twin Cities, the facilities benefit from strong visibility and convenient access for both local residents and pass-through traffic.

### **PROPERTY DETAILS**

| Total Storage RSF | 40,415 |
|-------------------|--------|
| Total Units:      | 211    |
| Unit Occupancy:   | 99%    |
| Acreage:          | 3.2    |

Argus Self Storage Advisors and Area CRE have compiled this information from sources believed to be reliable however can make no warranties, express or implied, to it's accuracy. Buyer to conduct their own due diligence.