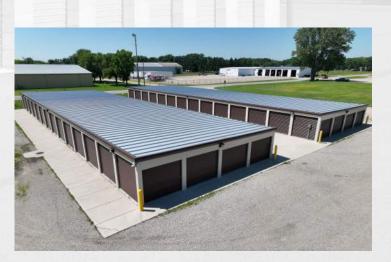

### **INVESTMENT HIGHLIGHTS**

- **Stabilized Portfolio** The portfolio consists of five stabilized self storage locations in Litchfield, MN, collectively offering over 40,000 rentable square feet and consistently operating above 99% occupancy.
- Underserved Market With only two competing facilities in town, there is strong market demand and an opportunity to increase rental rates across the portfolio.
- **Concentrated Operational Footprint** All five locations are situated within five minutes of each other, allowing for efficient management and streamlined operations.
- **Highway Visibility & Accessibility** Located just off Highway 12, a little over an hour west of the Twin Cities, the facilities benefit from strong visibility and convenient access for both local residents and pass-through traffic.

### **PROPERTY DETAILS**

| Total Storage RSF | 40,415 |
|-------------------|--------|
| Total Units:      | 211    |
| Unit Occupancy:   | 99%    |
| Acreage:          | 3.2    |

Argus Self Storage Advisors and Area CRE have compiled this information from sources believed to be reliable however can make no warranties, express or implied, to it's accuracy. Buyer to conduct their own due diligence.