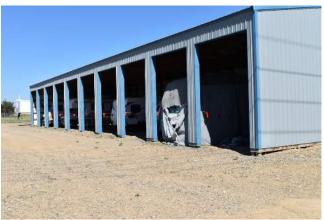

#### **INVESTMENT HIGHLIGHTS**

- Owner Financing Available, providing flexible purchase options for qualified buyers
- **Profitable self storage facility** featuring 25,250 RSF of indoor units, 4,200 RSF of covered parking, and extensive outdoor parking, plus expansion potential
- Fully Fenced Property with Security Enhancements including an electronic gate and security cameras for tenant peace of mind
- On-Site 3 Bed / 2 Bath Mobile Home included, ideal for a live-in manager or additional rental income (currently leased to a private renter with no management role)

### **PROPERTY DETAILS**

RSF: 25,250 storage + 4,200 covered parking + parking

Units: 169 storage + 10 covered parking + parking

**Acres:** 3.36

Built: 1996-2005

Physical Occ.: 86% Expansion Land: Yes

Argus Self Storage Advisors and Van Delinder Realty, LLC have compiled this information from sources believed to be reliable however can make no warranties, express or implied, to it's accuracy. Buyer to conduct their own due diligence.