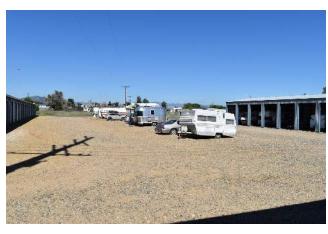

#### **INVESTMENT HIGHLIGHTS**

- Owner Financing Available, providing flexible purchase options for qualified buyers
- **Profitable self storage facility** featuring 25,250 RSF of indoor units, 4,200 RSF of covered parking, and extensive outdoor parking, plus expansion potential
- Fully Fenced Property with Security Enhancements including an electronic gate and security cameras for tenant peace of mind
- On-Site 3 Bed / 2 Bath Mobile Home included, ideal for a live-in manager or additional rental income (currently leased to a private renter with no management role)

### **PROPERTY DETAILS**

RSF: 25,250 storage + 4,200 covered parking + parking

Units: 169 storage + 10 covered parking + parking

**Acres:** 3.36

Built: 1996-2005

Physical Occ.: 86% Expansion Land: Yes

Argus Self Storage Advisors and Van Delinder Realty, LLC have compiled this information from sources believed to be reliable however can make no warranties, express or implied, to it's accuracy. Buyer to conduct their own due diligence.