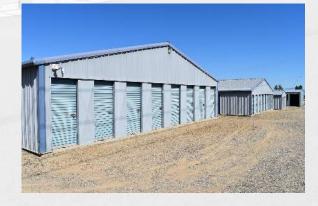

#### **INVESTMENT HIGHLIGHTS**

- Owner Financing Available, providing flexible purchase options for qualified buyers
- **Profitable self storage facility** featuring 25,250 RSF of indoor units, 4,200 RSF of covered parking, and extensive outdoor parking, plus expansion potential
- Fully Fenced Property with Security Enhancements including an electronic gate and security cameras for tenant peace of mind
- On-Site 3 Bed / 2 Bath Mobile Home included, ideal for a live-in manager or additional rental income (currently leased to a private renter with no management role)

### **PROPERTY DETAILS**

RSF: 25,250 storage + 4,200 covered parking + parking

Units: 169 storage + 10 covered parking + parking

**Acres:** 3.36

Built: 1996-2005

Physical Occ.: 86% Expansion Land: Yes

Argus Self Storage Advisors and Van Delinder Realty, LLC have compiled this information from sources believed to be reliable however can make no warranties, express or implied, to it's accuracy. Buyer to conduct their own due diligence.