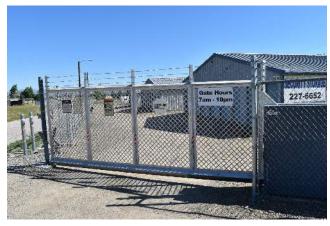

#### **INVESTMENT HIGHLIGHTS**

- Owner Financing Available, providing flexible purchase options for qualified buyers
- **Profitable self storage facility** featuring 25,250 RSF of indoor units, 4,200 RSF of covered parking, and extensive outdoor parking, plus expansion potential
- Fully Fenced Property with Security Enhancements including an electronic gate and security cameras for tenant peace of mind
- On-Site 3 Bed / 2 Bath Mobile Home included, ideal for a live-in manager or additional rental income (currently leased to a private renter with no management role)