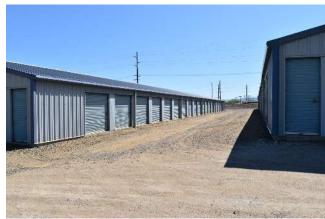

#### **INVESTMENT HIGHLIGHTS**

- Owner Financing Available, providing flexible purchase options for qualified buyers
- **Profitable self storage facility** featuring 25,250 RSF of indoor units, 4,200 RSF of covered parking, and extensive outdoor parking, plus expansion potential
- Fully Fenced Property with Security Enhancements including an electronic gate and security cameras for tenant peace of mind
- On-Site 3 Bed / 2 Bath Mobile Home included, ideal for a live-in manager or additional rental income (currently leased to a private renter with no management role)

### **PROPERTY DETAILS**

RSF: 25,250 storage + 4,200 covered parking + parking

Units: 169 storage + 10 covered parking + parking

**Acres:** 3.36

Built: 1996-2005

Physical Occ.: 86% Expansion Land: Yes

Argus Self Storage Advisors and Van Delinder Realty, LLC have compiled this information from sources believed to be reliable however can make no warranties, express or implied, to it's accuracy. Buyer to conduct their own due diligence.