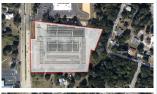

#### Mims, FL \$1,600,000

- **Development Site**
- 100.765 RSF
- 643 Units
- 6.47 +/- Acres
- Site Plan Approved for 6 single-story interior climate and drive-up non-climate controlled storage buildings

#### Josh Koerner, Carrie Stowell & Ryan Haney

904-386-4976 | carrie@coastalstorage.com 904-591-1556 ryan@coastalstorage.com