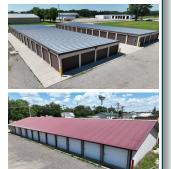

### Mississippi Portfolio

\$3,566,000

- 61,550 RSF
- 450 Units
- 5.67 Acres
- Excellent locations with good visibility
- Fully fenced and gated

#### Bill Barnhill, CCIM, Stuart LaGroue & Sharon Wright, CCIM

251-455-6262 | stuart@selfstorage.com 251-510-1822 sharon@selfstorage.com