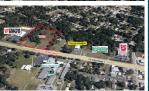

#### Ocala, FL \$1,380,000

- Development Site
- 88,320 RSF
- 144 Units
- 5.77 +/- Acres
- Visibility on SW Highway 200 with 28,500 vpd
- 144 covered boat/RV parking spaces with electric hookups

josh@coastalstorage.com

**Josh Koerner & Frost Weaver** 904-591-0140