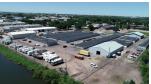

### Mississippi Portfolio

\$3,566,000

- 61,550 RSF
- 450 Units
- 5.67 Acres
- Excellent locations with good visibility
- Fully fenced and gated