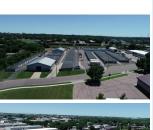

#### Litchfield, MN \$2,250,000

- 5-Property Stabilized Portfolio
- 40.415 RSF
- 211 Units
- 3.2 Acres
- Located just off Highway 12, a little over an hour west of the Twin Cities

Nathan Gottlieb & Tom Flannigan 612-930-6614 nathan@selfstorage.com