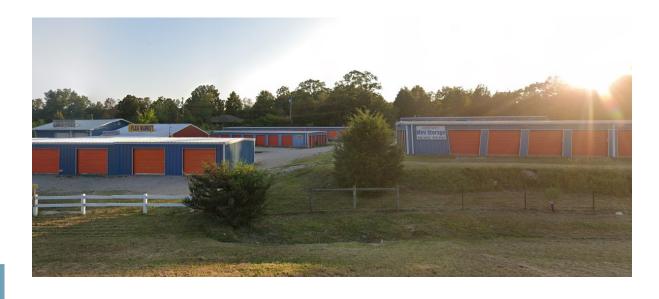

### **Century Mini Storage**

2609 US-62 #412 Highland, AR 72542

Presented by:

#### **INVESTMENT HIGHLIGHTS**

- Most Visible and Established Facility in Area
- Expandable Both On-Site and Included Nearby Site
- Historically Well Occupied
- Services Ozark Gateway Vacation Area and Lakes

### **PROPERTY DETAILS**

RSF: 21,290

Total Units: 105

Acres: 2.95 plus 1.32 acres nearby

Year Built: 1998

Expansion: 2000-2021

Expansion Land: Yes
Physical Occ.: 98%

Argus Self Storage Advisors and Goldman Investment Advisors have compiled this information from sources believed to be reliable however can make no warranties, express or implied, to it's accuracy. Buyer to conduct their own due diligence.