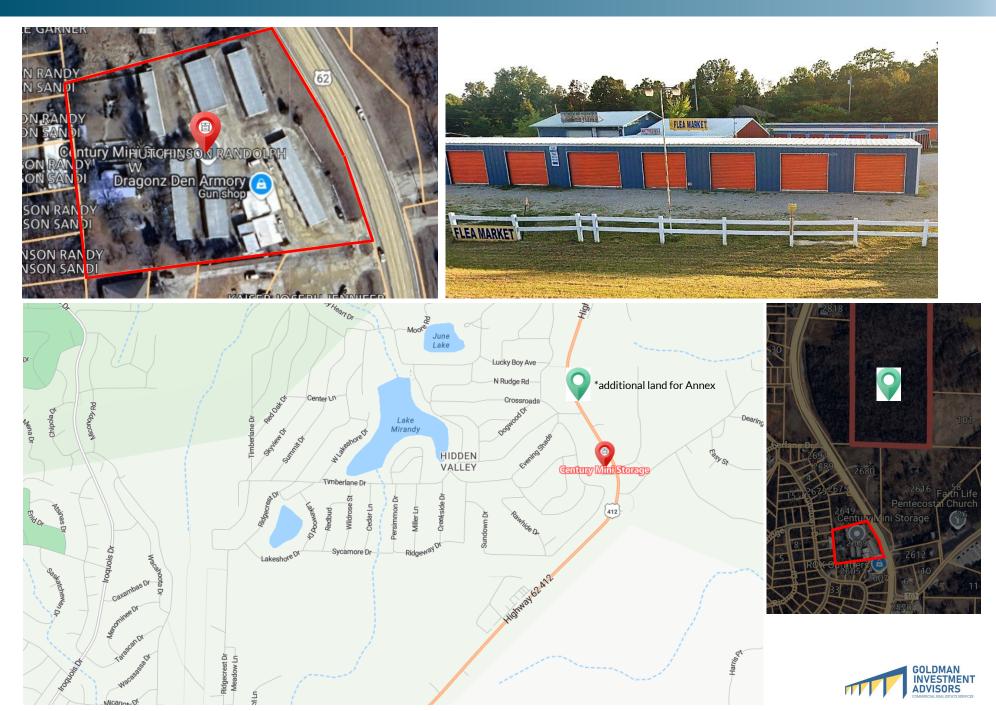

### **Century Mini Storage**

2609 US-62 #412 Highland, AR 72542

Presented by:

#### **INVESTMENT HIGHLIGHTS**

- Most Visible and Established Facility in Area
- Expandable Both On-Site and Included Nearby Site
- Historically Well Occupied
- Services Ozark Gateway Vacation Area and Lakes

### **PROPERTY DETAILS**

RSF: 21,290

Total Units: 105

Acres: 2.95 plus 1.32 acres nearby

Year Built: 1998

Expansion: 2000-2021

Expansion Land: Yes
Physical Occ.: 98%

Argus Self Storage Advisors and Goldman Investment Advisors have compiled this information from sources believed to be reliable however can make no warranties, express or implied, to it's accuracy. Buyer to conduct their own due diligence.