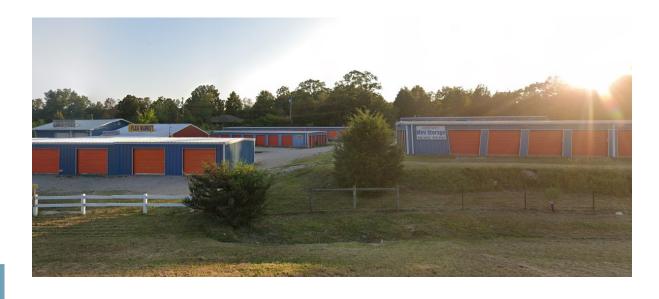

### **Century Mini Storage**

2609 US-62 #412 Highland, AR 72542

Presented by:

#### **INVESTMENT HIGHLIGHTS**

- Most Visible and Established Facility in Area
- Expandable Both On-Site and Included Nearby Site
- Historically Well Occupied
- Services Ozark Gateway Vacation Area and Lakes

### **PROPERTY DETAILS**

RSF: 22,380

Total Units: 112

Acres: 2.95 plus 1.32 acres nearby

Year Built: 1998

Expansion: 2000-2021

Expansion Land: Yes
Physical Occ.: 98%

Argus Self Storage Advisors and Goldman Investment Advisors have compiled this information from sources believed to be reliable however can make no warranties, express or implied, to it's accuracy. Buyer to conduct their own due diligence.