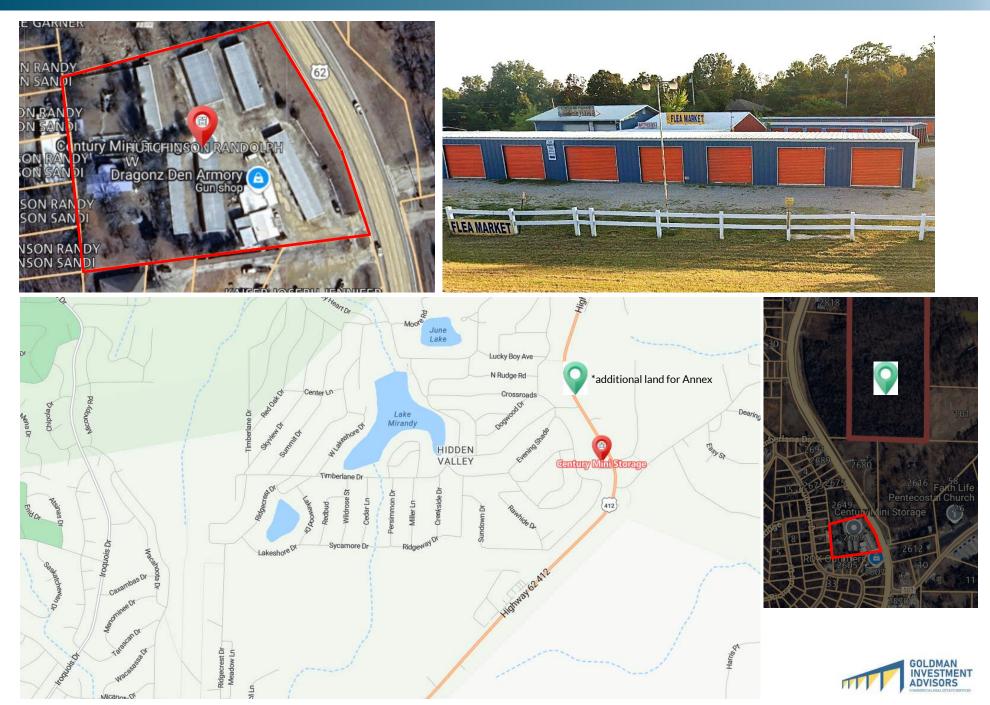

### **Century Mini Storage**

2609 US-62 #412 Highland, AR 72542

Presented by:

#### **INVESTMENT HIGHLIGHTS**

- Most Visible and Established Facility in Area
- Expandable Both On-Site and Included Nearby Site
- Historically Well Occupied
- Services Ozark Gateway Vacation Area and Lakes

### **PROPERTY DETAILS**

RSF: 22,380

Total Units: 112

Acres: 2.95 plus 1.32 acres nearby

Year Built: 1998

Expansion: 2000-2021

Expansion Land: Yes
Physical Occ.: 98%

Argus Self Storage Advisors and Goldman Investment Advisors have compiled this information from sources believed to be reliable however can make no warranties, express or implied, to it's accuracy. Buyer to conduct their own due diligence.