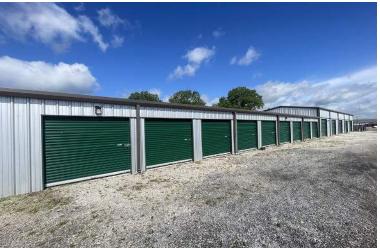

## **INVESTMENT HIGHLIGHTS**

- Remodeled, lease-up facility with new electrical, access gate, paved approaches and cameras and roll up doors
- · Remote management set up
- Attractive, entry-level price point
- Highway visibility (Hwy 16)
- Large, average square foot/unit (160/RSF)

## **PROPERTY DETAILS**

**RSF:** 18,000

Units: 105

Unit Occupancy: 17.14%

**Economic Occupancy:** 24.99%

Physical Occupancy: 25.31%