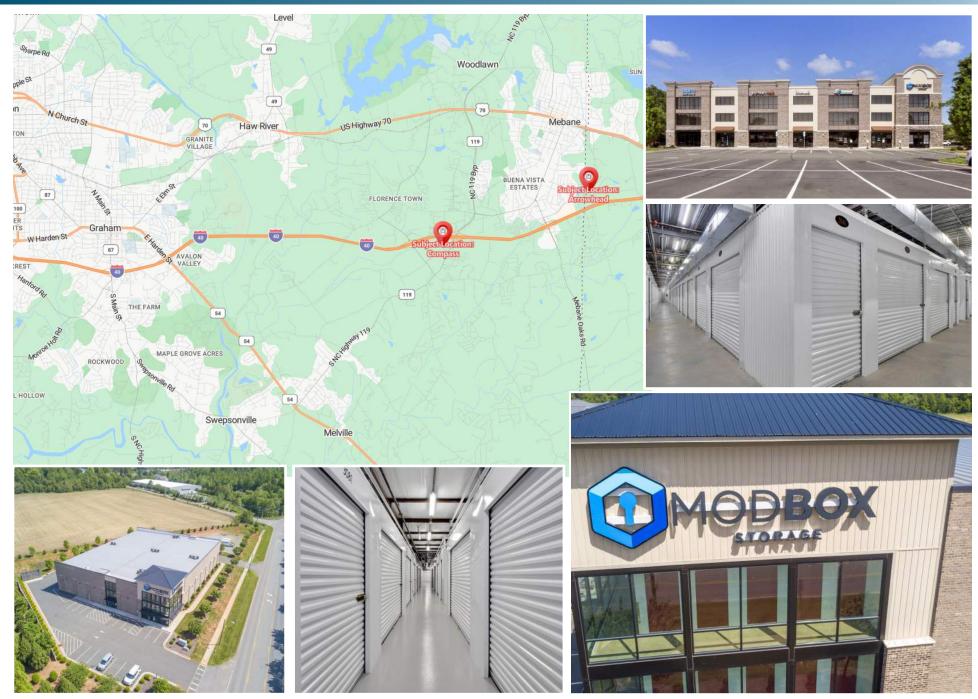

# ModBox Storage Two Property Portfolio

479 Compass Drive & 4550 Arrowhead Boulevard Mebane, NC 27302

Presented by:

#### **PROPERTY DETAILS**

Storage RSF: 114,135
Office/Warehouse RSF: 9,752
Wine Storage RSF: 459
Units: 1,103
Phys. Occupancy: 82%

Argus Self Storage Advisors have compiled this information from sources believed to be reliable however can make no warranties, express or implied, to it's accuracy. Buyer to conduct their own due diligence.