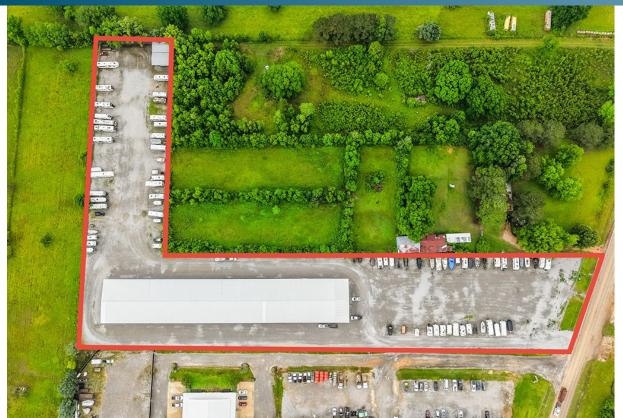

## Boat & RV Storage Investment Opportunity

Storage 51

2212 Highway 51 Madison, MS 39110

Presented by:

BILL BARNHILL, CCIM STUART P. LAGROUE, SR.

Omega Properties, Inc. 251-432-1287 stuart@selfstorage.com

List Price: \$2,600,000

## **INVESTMENT HIGHLIGHTS**

- Fully fenced and gated
- Offers covered and uncovered parking spaces
- Located just north of the intersection of Highway 51 and West Sowell Road
- 24/7 keypad access
- 24/7 video surveillance
- Click HERE for Drone Video

## **PROPERTY HIGHLIGHTS**

RSF: 81,708

Units: 199

Built: 2019

Acres: 5.10+/-

Argus Self Storage Advisors and Omega Properties, Inc. have compiled this information from sources believed to be reliable however can make no warranties, express or implied, to it's accuracy. Buyer to conduct their own due diligence.