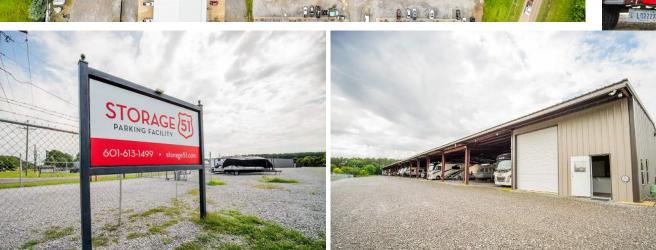

## Boat & RV Storage Investment Opportunity

Storage 51

2212 Highway 51 Madison, MS 39110

Presented by:

BILL BARNHILL, CCIM STUART P. LAGROUE, SR.

Omega Properties, Inc. 251-432-1287 stuart@selfstorage.com

List Price: \$2,600,000

## **INVESTMENT HIGHLIGHTS**

- Fully fenced and gated
- Offers covered and uncovered parking spaces
- Located just north of the intersection of Highway 51 and West Sowell Road
- 24/7 keypad access
- 24/7 video surveillance
- Click HERE for Drone Video