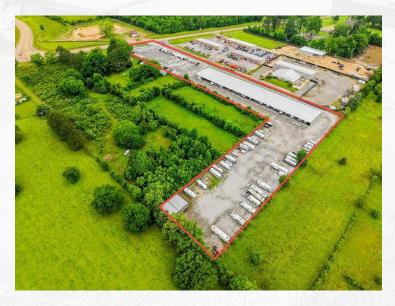

## Boat & RV Storage Investment Opportunity

Storage 51

2212 Highway 51 Madison, MS 39110

Presented by:

BILL BARNHILL, CCIM STUART P. LAGROUE, SR.

Omega Properties, Inc. 251-432-1287 stuart@selfstorage.com

List Price: \$2,600,000

## **INVESTMENT HIGHLIGHTS**

- Fully fenced and gated
- Offers covered and uncovered parking spaces
- Located just north of the intersection of Highway 51 and West Sowell Road
- 24/7 keypad access
- 24/7 video surveillance
- Click HERE for Drone Video

## **PROPERTY HIGHLIGHTS**

RSF: 81,708

Units: 199

Built: 2019

Acres: 5.10+/-

Argus Self Storage Advisors and Omega Properties, Inc. have compiled this information from sources believed to be reliable however can make no warranties, express or implied, to it's accuracy. Buyer to conduct their own due diligence.