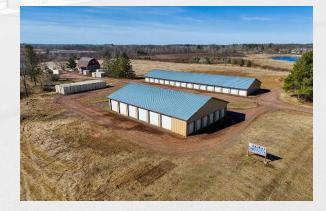

## **Split Rock Storage**

2290 MN-18 Finlayson, MN 55735

Presented by:

### **PROPERTY DETAILS**

Storage RSF: 11,904
Container RSF: 1,920
Total Storage RSF 13,824
Storage Units: 50

Container Units: 12

Parking Spaces: 10

Total Units: 72

 $Argus \, Self \, Storage \, Advisors \, and \, Area \, CRE \, have \, compiled \, this \, information \, from \, sources \, believed \, to \, be \, reliable \, however \, can \, make \, no \, warranties, \, express \, or \, implied, \, to \, it's \, accuracy. \, Buyer \, to \, conduct \, their \, own \, due \, diligence.$