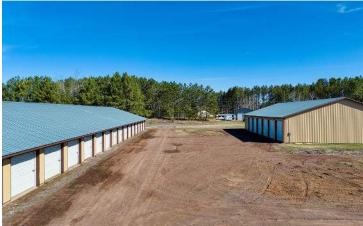

### **PROPERTY DETAILS**

Storage RSF: 11,904
Container RSF: 1,920
Total Storage RSF 13,824
Storage Units: 50

Container Units: 12

Parking Spaces: 10

Total Units: 72

 $Argus \, Self \, Storage \, Advisors \, and \, Area \, CRE \, have \, compiled \, this \, information \, from \, sources \, believed \, to \, be \, reliable \, however \, can \, make \, no \, warranties, \, express \, or \, implied, \, to \, it's \, accuracy. \, Buyer \, to \, conduct \, their \, own \, due \, diligence.$