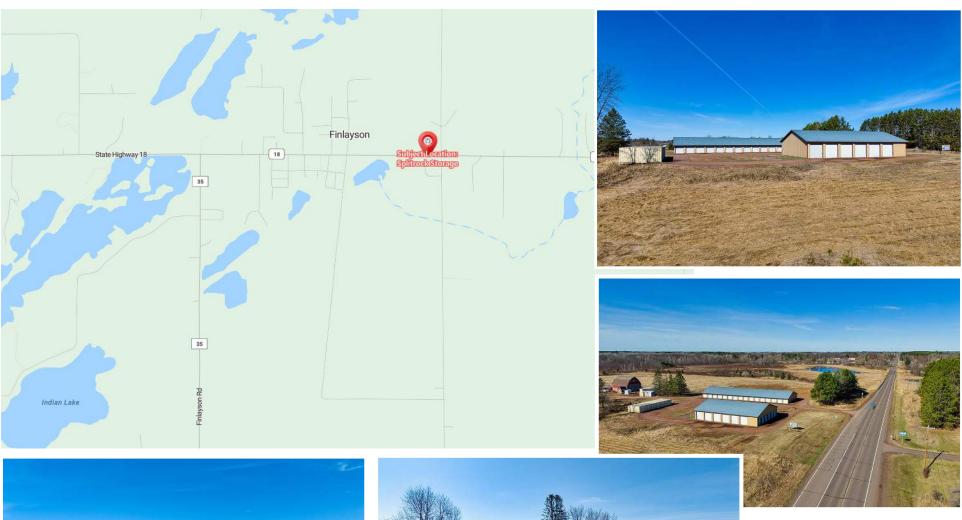

## **Split Rock Storage**

2290 MN-18 Finlayson, MN 55735

Presented by:

#### **INVESTMENT HIGHLIGHTS**

- **Strong Market Position:** Limited competition within a 10-mile radius offers opportunity for rental rate increases and long-term value growth.
- **Expansion Potential:** Positioned on 8.5 acres with room for additional storage buildings, containers, and outdoor parking to capture future demand.
- **Recent Growth:** Seven new container units added in the past year, with five more coming this spring—demonstrating ongoing momentum.
- **Prime Location:** Just 5 minutes from Interstate 35, serving both local residents and transient traffic.