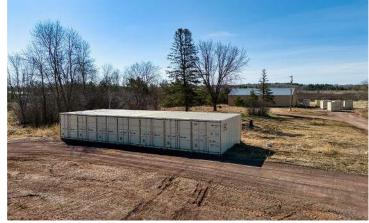

#### **INVESTMENT HIGHLIGHTS**

- **Strong Market Position:** Limited competition within a 10-mile radius offers opportunity for rental rate increases and long-term value growth.
- **Expansion Potential:** Positioned on 8.5 acres with room for additional storage buildings, containers, and outdoor parking to capture future demand.
- **Recent Growth:** Seven new container units added in the past year, with five more coming this spring—demonstrating ongoing momentum.
- **Prime Location:** Just 5 minutes from Interstate 35, serving both local residents and transient traffic.