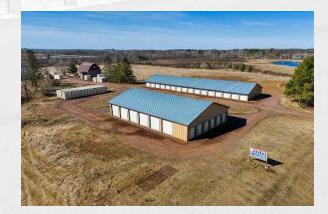

## **Split Rock Storage**

2290 MN-18 Finlayson, MN 55735

Presented by:

### **PROPERTY DETAILS**

| Storage RSF:      | 11,904 |
|-------------------|--------|
| Container RSF:    | 1,920  |
| Total Storage RSF | 13,824 |
| Storage Units:    | 50     |
| Container Units:  | 12     |
| Parking Spaces:   | 10     |
|                   |        |