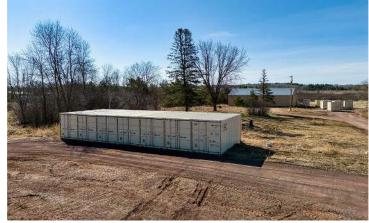

#### **INVESTMENT HIGHLIGHTS**

- **Strong Market Position:** Limited competition within a 10-mile radius offers opportunity for rental rate increases and long-term value growth.
- **Expansion Potential:** Positioned on 8.5 acres with room for additional storage buildings, containers, and outdoor parking to capture future demand.
- Recent Growth: Eleven new container units added in the past year, with one more coming this summer—demonstrating ongoing momentum.
- **Prime Location:** Just 5 minutes from Interstate 35, serving both local residents and transient traffic.

### **PROPERTY DETAILS**

| Storage RSF:      | 11,904 |
|-------------------|--------|
| Container RSF:    | 1,920  |
| Total Storage RSF | 13,824 |
| Storage Units:    | 50     |
| Container Units:  | 12     |
| Parking Spaces:   | 10     |
|                   |        |