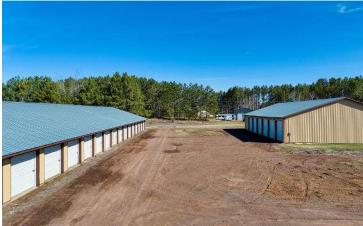

### **PROPERTY DETAILS**

| Storage RSF:      | 11,904 |
|-------------------|--------|
| Container RSF:    | 1,920  |
| Total Storage RSF | 13,824 |
| Storage Units:    | 50     |
| Container Units:  | 12     |
| Parking Spaces:   | 10     |
|                   |        |