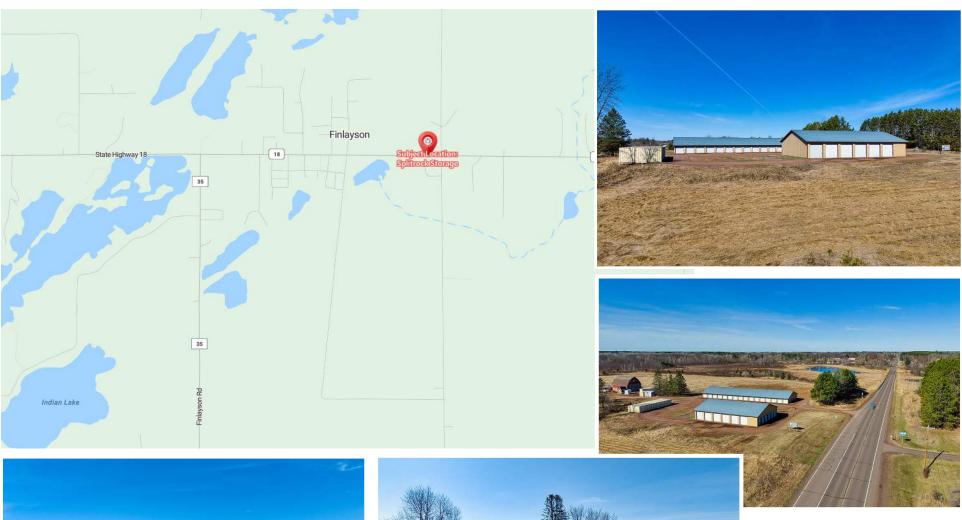

## **Split Rock Storage**

2290 MN-18 Finlayson, MN 55735

Presented by:

#### **INVESTMENT HIGHLIGHTS**

- **Strong Market Position:** Limited competition within a 10-mile radius offers opportunity for rental rate increases and long-term value growth.
- **Expansion Potential:** Positioned on 8.5 acres with room for additional storage buildings, containers, and outdoor parking to capture future demand.
- Recent Growth: Eleven new container units added in the past year, with one more coming this summer—demonstrating ongoing momentum.
- **Prime Location:** Just 5 minutes from Interstate 35, serving both local residents and transient traffic.