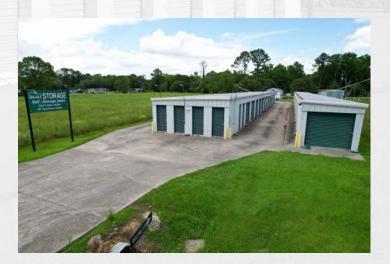

## **Basile Storage**

1811 Basile-Eunice Highway Basile, LA 70515

Presented by:

#### **INVESTMENT HIGHLIGHTS**

- 49 non-climate controlled units with high visibility located on Hwy. 190
- 4,650 NRSF well maintained facility with new lights, security cameras and signage
- Good unit mix available to fit tenant needs
- Great facility for a first time or an established self-storage operator
- Easily self-managed remotely
- Management software transferable to new owner

### **PROPERTY DETAILS**

RSF: 4,650 Units: 49 Acreage: 0.28 Physical Occupancy: 49%

 $Argus \, Self \, Storage \, Advisors \, and \, Omega \, Properties, \, Inc. \, have \, compiled \, this \, information \, from \, sources \, believed \, to \, be \, reliable \, however \, can \, make \, no \, warranties, \, express \, or \, implied, \, to \, it's \, accuracy. \, Buyer \, to \, conduct \, their \, own \, due \, diligence.$