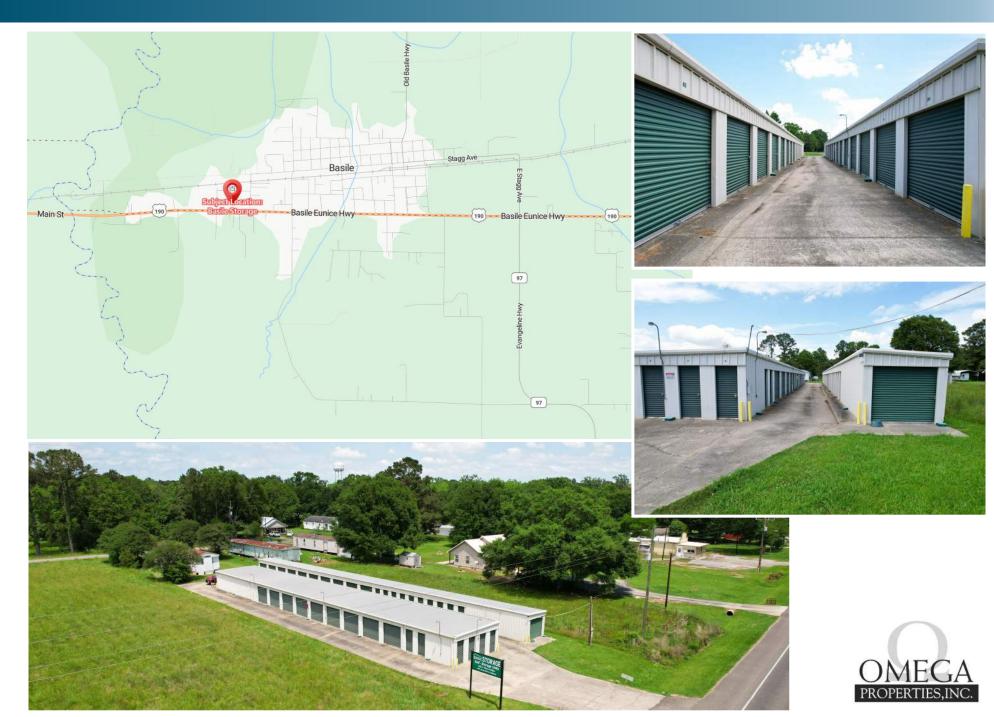

## **Basile Storage**

1811 Basile-Eunice Highway Basile, LA 70515

Presented by:

#### **INVESTMENT HIGHLIGHTS**

- 49 non-climate controlled units with high visibility located on Hwy. 190
- 4,650 NRSF well maintained facility with new lights, security cameras and signage
- Good unit mix available to fit tenant needs
- Great facility for a first time or an established self-storage operator
- Easily self-managed remotely
- Management software transferable to new owner

### **PROPERTY DETAILS**

RSF: 4,650 Units: 49 Acreage: 0.28 Physical Occupancy: 49%

 $Argus \, Self \, Storage \, Advisors \, and \, Omega \, Properties, \, Inc. \, have \, compiled \, this \, information \, from \, sources \, believed \, to \, be \, reliable \, however \, can \, make \, no \, warranties, \, express \, or \, implied, \, to \, it's \, accuracy. \, Buyer \, to \, conduct \, their \, own \, due \, diligence.$