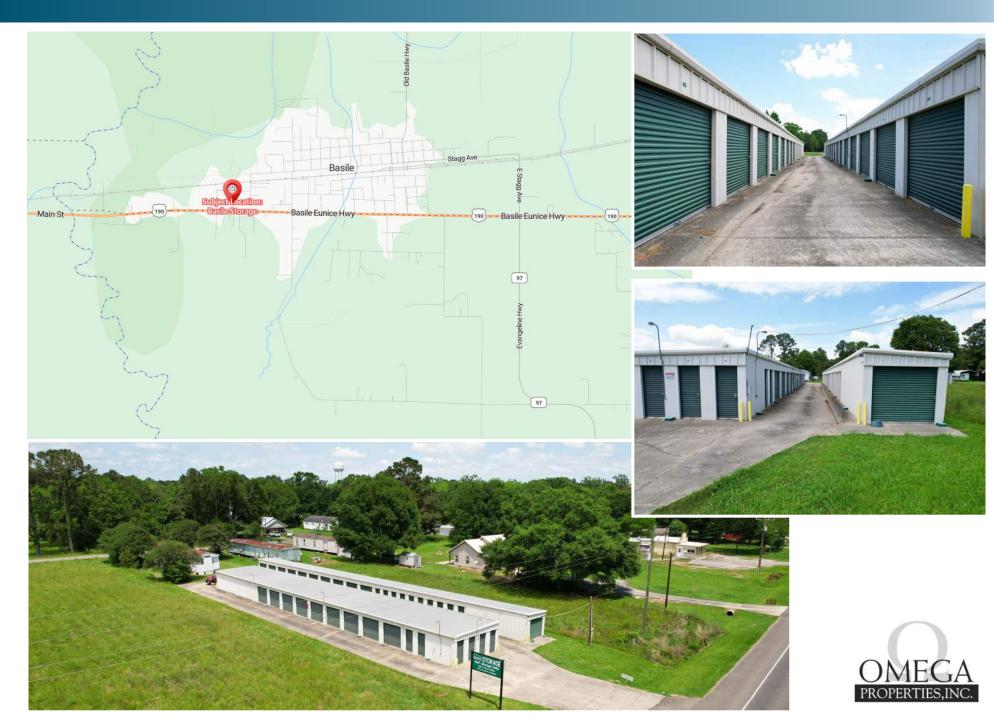

# **Basile Storage**

1811 Basile-Eunice Highway Basile, LA 70515

Presented by:

#### **INVESTMENT HIGHLIGHTS**

- 49 non-climate controlled units with high visibility located on Hwy. 190
- 4,650 NRSF well maintained facility with new lights, security cameras and signage
- Good unit mix available to fit tenant needs
- Great facility for a first time or an established self-storage operator
- Easily self-managed remotely
- Management software transferable to new owner

### **PROPERTY DETAILS**

RSF: 4,650
Units: 49
Acreage: 0.28
Physical Occ.: 63%
Economic Occ.: 57%

 $Argus \, Self \, Storage \, Advisors \, and \, Omega \, Properties, \, Inc. \, have \, compiled \, this \, information \, from \, sources \, believed \, to \, be \, reliable \, however \, can \, make \, no \, warranties, \, express \, or \, implied, \, to \, it's \, accuracy. \, Buyer \, to \, conduct \, their \, own \, due \, diligence.$