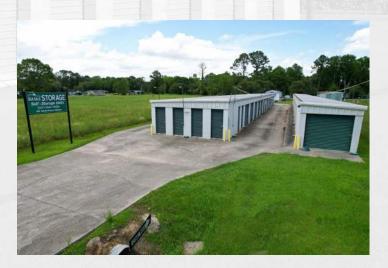

#### **INVESTMENT HIGHLIGHTS**

- 49 non-climate controlled units with high visibility located on Hwy. 190
- 4,650 NRSF well maintained facility with new lights, security cameras and signage
- Good unit mix available to fit tenant needs
- Great facility for a first time or an established self-storage operator
- Easily self-managed remotely
- Management software transferable to new owner

### **PROPERTY DETAILS**

RSF: 4,650
Units: 49
Acreage: 0.28
Physical Occ.: 63%
Economic Occ.: 57%

 $Argus \, Self \, Storage \, Advisors \, and \, Omega \, Properties, \, Inc. \, have \, compiled \, this \, information \, from \, sources \, believed \, to \, be \, reliable \, however \, can \, make \, no \, warranties, \, express \, or \, implied, \, to \, it's \, accuracy. \, Buyer \, to \, conduct \, their \, own \, due \, diligence.$