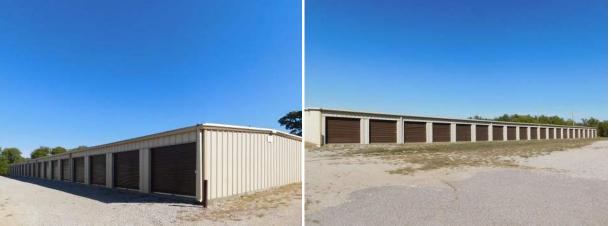

### **PROPERTY DETAILS**

Rentable SF: 73,710 Shop SF: 2,736 Open Parking SF: 4,000 80,446

 Units:
 528

 Shop:
 1

 Open Parking:
 10

 539

Acres: 9.2

Year Built: '00, '01, '07