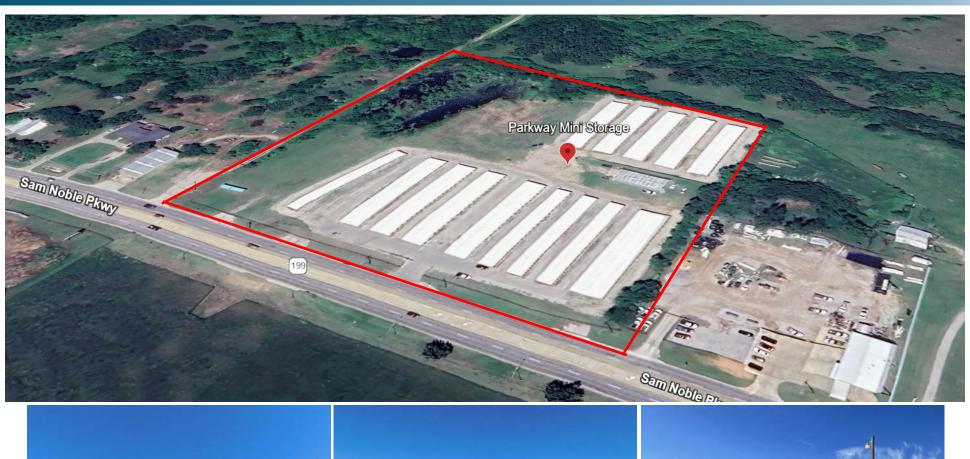

## Parkway Mini Storage

1841 Sam Noble Parkway Ardmore, OK 73401

Presented by:

JARED JONES, CCIM

Jones Investment Real Estate 918-948-3941

jjones@selfstorage.com

#### **INVESTMENT HIGHLIGHTS**

- Value-add opportunity with significant upside available through improving on-site and off-site management practices
- Flexibility to be operated with an on-site manager or remotely managed
- Currently owner/managed with no ECRI and limited tenant insurance/protection programs being utilized
- Abundant extra land within the perimeter fence line with potential monetization via open parking expansion, storage expansion, and disposition via lot split or other strategies

### **PROPERTY DETAILS**

Rentable SF: 73,710 Shop SF: 2,736 Open Parking SF: 4,000 80,446

 Units:
 528

 Shop:
 1

 Open Parking:
 10

 539

Acres: 9.2

Year Built: '00, '01, '07