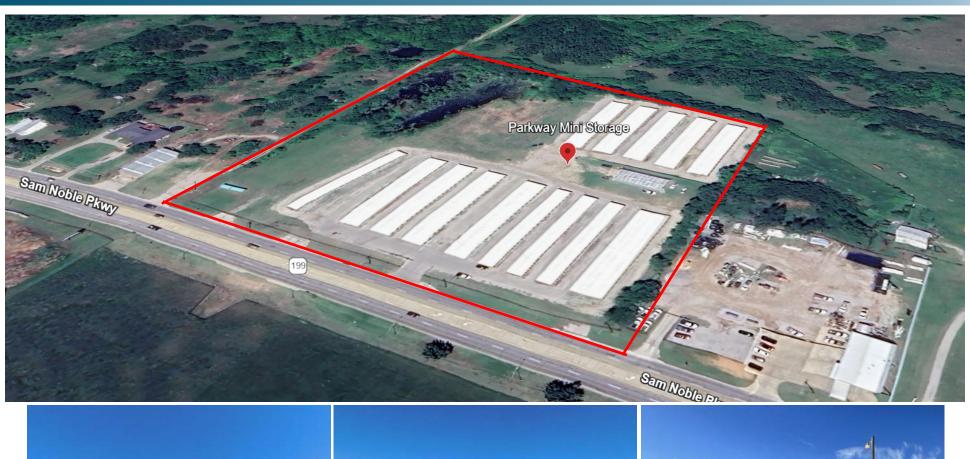

## **INVESTMENT HIGHLIGHTS**

- Value-add opportunity with significant upside available through improving on-site and off-site management practices
- Flexibility to be operated with an on-site manager or remotely managed
- Currently owner/managed with no ECRI and limited tenant insurance/protection programs being utilized
- Abundant extra land within the perimeter fence line with potential monetization via open parking expansion, storage expansion, and disposition via lot split or other strategies

## **PROPERTY DETAILS**

 Rentable SF:
 73,710

 Shop SF:
 2,736

 Open Parking SF:
 4,000/80,446

 Units:
 528

 Shop:
 1

 Open Parking:
 10

 539

Acres: 9.2

Year Built: '00, '01, '07

(shop built in 1980)

**Expansion Land:** Yes

Physical Occ.: 68.98% Unit Occ.: 64.78%

**Economic Occ.:** 69.86% (includes significant AR and bad debt)