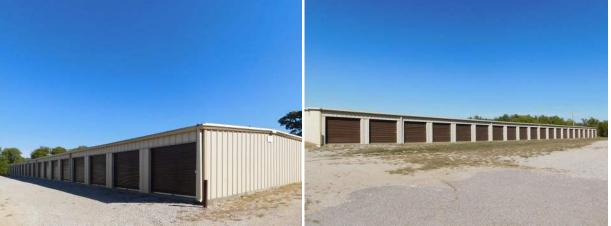

## **PROPERTY DETAILS**

 Rentable SF:
 73,710

 Shop SF:
 2,736

 Open Parking SF:
 4,000/80,446

 Units:
 528

 Shop:
 1

 Open Parking:
 10

 539

Acres: 9.2

Year Built: '00, '01, '07

(shop built in 1980)

**Expansion Land:** Yes

Physical Occ.: 68.98% Unit Occ.: 64.78%

**Economic Occ.:** 69.86% (includes significant AR and bad debt)