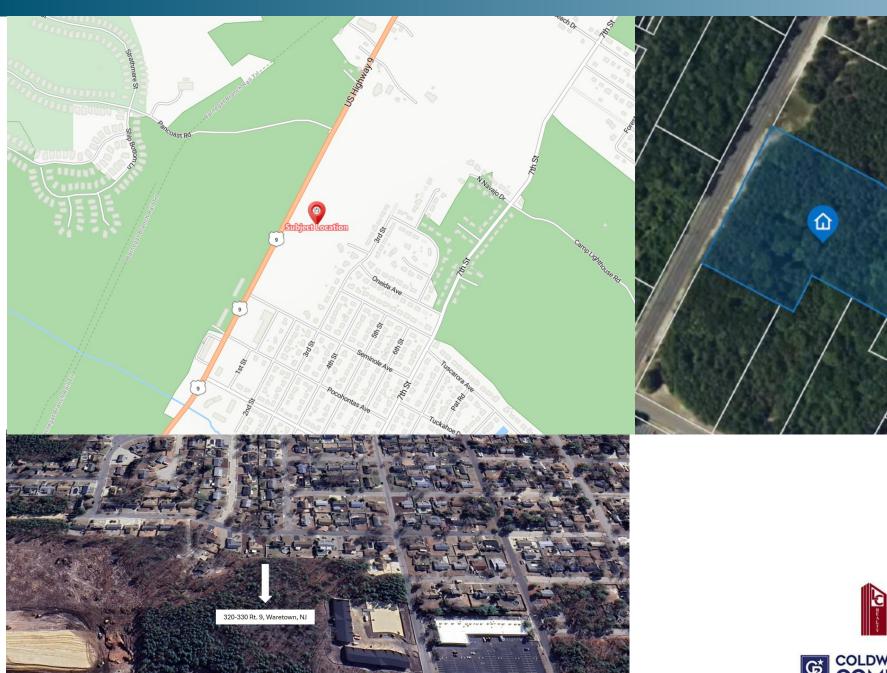

# **Development Site**

320-330 Route 9 Waretown, NJ 08758

Presented by:

## **DEVELOPMENT DETAILS**

County: Ocean

APN: 21-00241-11-00012-04

Block 241.11 | Lot 12.04

Zoning: C-1

Parcel Size: 3.52 Acres (153,331.20 SF)

RSF: 79,025 Units 636

Argus Self Storage Advisors, LC Realty & Coldwell Banker Commercial have compiled this information from sources believed to be reliable however can make no warranties, express or implied, to it's accuracy. Buyer to conduct their own due diligence.