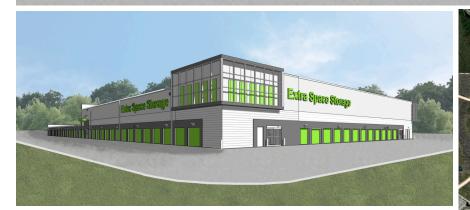

## **INVESTMENT HIGHLIGHTS**

- Self-Storage and Boat/RV Development Opportunity on +/-12 acres in Saint Johns, FL (Jacksonville MSA) •
- Site plan approved with permits for 105,004 GSF Self Storage | 83,115 NRSF | 795 Units | 227 Covered/ Uncovered Boat & RV Parking Spaces
- Major retailers Publix, Starbucks, Ace Hardware within proximity as well as Lowes and BJ's Wholesale . opened Dec 2024
- Brand new Momentum Apartments to break ground in 2nd quarter of 2025 next door to the site ٠
- Located in Saint Johns County, the second fastest growing county in Florida in 2024 •
- Ranked #1 for Best Counties to Live in Florida by Niche ٠
- Strong market demographics with an AHHI over \$175,000 .
- Population growth of over 74% since 2010 .
- Massive Master Planned Communities under development with over 36,000 single and multi-family homes • underway
- Facility signage location will be available at the corner of CR 210 W and Capital Dr. •
- The site has been cleared and rough graded; Building permits in hand allowing for a quick close

### **PROPERTY DETAILS**

| Parcel Size: | +/- 12 acres (to be subdivided from parent parcel prior to sale) |
|--------------|------------------------------------------------------------------|
| Stories:     | 2                                                                |
| GSF:         | 105,004                                                          |
| RSF:         | 83,115                                                           |
| Boat/RV RSF: | 99,860   227 spaces                                              |