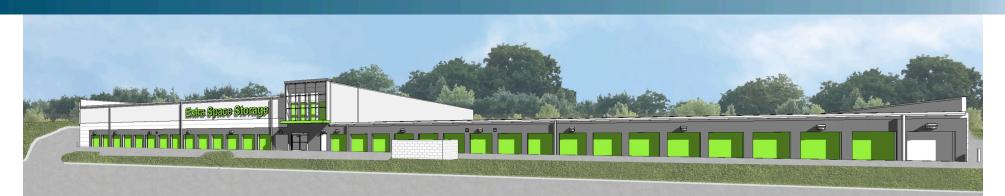

## **INVESTMENT HIGHLIGHTS**

- Self-Storage and Boat/RV Development Opportunity on +/-12 acres in Saint Johns, FL (Jacksonville MSA) •
- Site plan approved with permits for 105,004 GSF Self Storage | 83,115 NRSF | 795 Units | 227 Covered/ Uncovered Boat & RV Parking Spaces
- Major retailers Publix, Starbucks, Ace Hardware within proximity as well as Lowes and BJ's Wholesale . opened Dec 2024
- Brand new Momentum Apartments to break ground in 2nd quarter of 2025 next door to the site ٠
- Located in Saint Johns County, the second fastest growing county in Florida in 2024 •
- Ranked #1 for Best Counties to Live in Florida by Niche ٠
- Strong market demographics with an AHHI over \$175,000 .
- Population growth of over 74% since 2010 .
- Massive Master Planned Communities under development with over 36,000 single and multi-family homes • underway
- Facility signage location will be available at the corner of CR 210 W and Capital Dr. •
- The site has been cleared and rough graded; Building permits in hand allowing for a quick close

### **PROPERTY DETAILS**

| Parcel Size: | +/- 12 acres (to be subdivided from parent parcel prior to sale) |
|--------------|------------------------------------------------------------------|
| Stories:     | 2                                                                |
| GSF:         | 105,004                                                          |
| RSF:         | 83,115                                                           |
| Boat/RV RSF: | 99,860   227 spaces                                              |