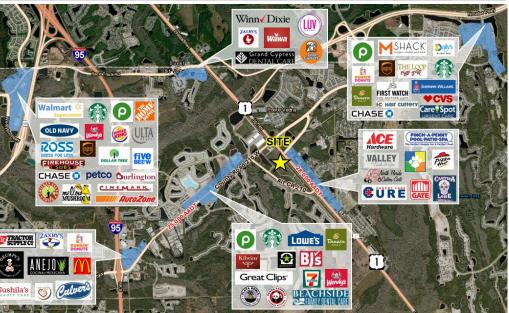

## **INVESTMENT HIGHLIGHTS**

- Self-Storage and Boat/RV Development Opportunity on +/-12 acres in Saint Johns, FL (Jacksonville MSA) •
- Site plan approved with permits for 105,004 GSF Self Storage | 83,115 NRSF | 795 Units | 227 Covered/ Uncovered Boat & RV Parking Spaces
- Major retailers Publix, Starbucks, Ace Hardware within proximity as well as Lowes and BJ's Wholesale . opened Dec 2024
- Brand new Momentum Apartments to break ground in 2nd quarter of 2025 next door to the site ٠
- Located in Saint Johns County, the second fastest growing county in Florida in 2024 •
- Ranked #1 for Best Counties to Live in Florida by Niche ٠
- Strong market demographics with an AHHI over \$175,000 .
- Population growth of over 74% since 2010 .
- Massive Master Planned Communities under development with over 36,000 single and multi-family homes • underway
- Facility signage location will be available at the corner of CR 210 W and Capital Dr. •
- The site has been cleared and rough graded; Building permits in hand allowing for a quick close