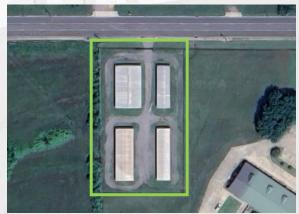

## Meranda Family Storage

610 W. Ayre St. Shawnee, OK 74801 & 1431 W. 4th St. Tahlequah, OK 74464

Presented by:

JARED JONES, CCIM Jones Investment Real Estate 918-948-3941 jjones@selfstorage.com **LIST PRICE:** \$975,000

## **PROPERTY DETAILS**

|           | RSF                                 | Units | Acres | Built                  | Physical Occ. |
|-----------|-------------------------------------|-------|-------|------------------------|---------------|
| Shawnee   | 11,300                              | 113   | 0.81  | 1982                   | 40.70%        |
| Tahlequah | 12,000                              | 90    | 1.23  | 1995<br>1998 expansion | 76.70%        |
|           | 23,300*                             | 203   | 2.04  |                        |               |
|           | *includes 1,800 RSF Outdoor Parking |       |       |                        |               |