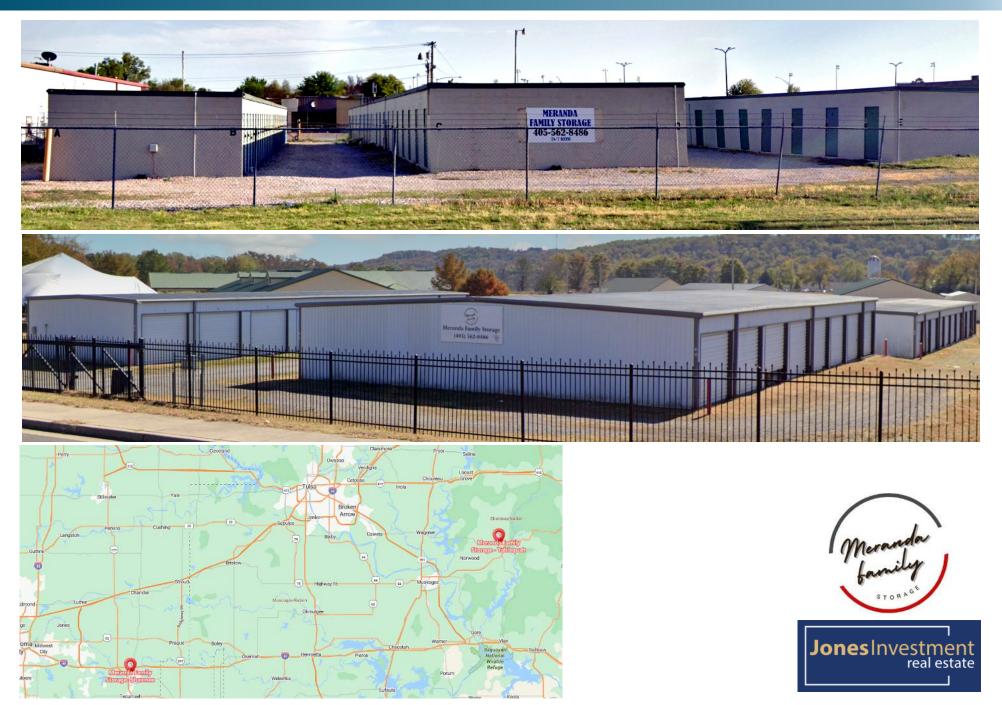

## Meranda Family Storage

610 W. Ayre St. Shawnee, OK 74801 & 1431 W. 4th St. Tahlequah, OK 74464

Presented by:

JARED JONES, CCIM Jones Investment Real Estate 918-948-3941 jjones@selfstorage.com **LIST PRICE:** \$975,000

## **INVESTMENT HIGHLIGHTS**

- Value-add remotely managed portfolio with upside
- Low maintenance properties with attractive price point
- Great opportunity to help scale a tertiary market portfolio
- Set up for remote management: perimeter fenced with lights and security cameras

## **PROPERTY DETAILS**

|           | RSF                                 | Units | Acres | Built                  | Physical Occ. |
|-----------|-------------------------------------|-------|-------|------------------------|---------------|
| Shawnee   | 11,300                              | 113   | 0.81  | 1982                   | 40.70%        |
| Tahlequah | 12,000                              | 90    | 1.23  | 1995<br>1998 expansion | 76.70%        |
|           | 23,300*                             | 203   | 2.04  |                        |               |
|           | *includes 1,800 RSF Outdoor Parking |       |       |                        |               |