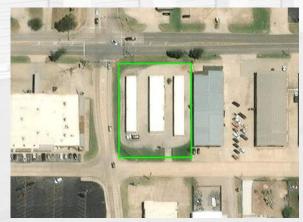

## Meranda Family Storage

610 W. Ayre St. Shawnee, OK 74801 & 1431 W. 4th St. Tahlequah, OK 74464

Presented by:

JARED JONES, CCIM Jones Investment Real Estate 918-948-3941 jjones@selfstorage.com **LIST PRICE:** \$975,000

## **PROPERTY DETAILS**

|           | RSF                                 | Units | Acres | Built                  | Physical Occ. |
|-----------|-------------------------------------|-------|-------|------------------------|---------------|
| Shawnee   | 11,300                              | 113   | 0.81  | 1982                   | 40.70%        |
| Tahlequah | 12,000                              | 90    | 1.23  | 1995<br>1998 expansion | 76.70%        |
|           | 23,300*                             | 203   | 2.04  |                        |               |
|           | *includes 1,800 RSF Outdoor Parking |       |       |                        |               |