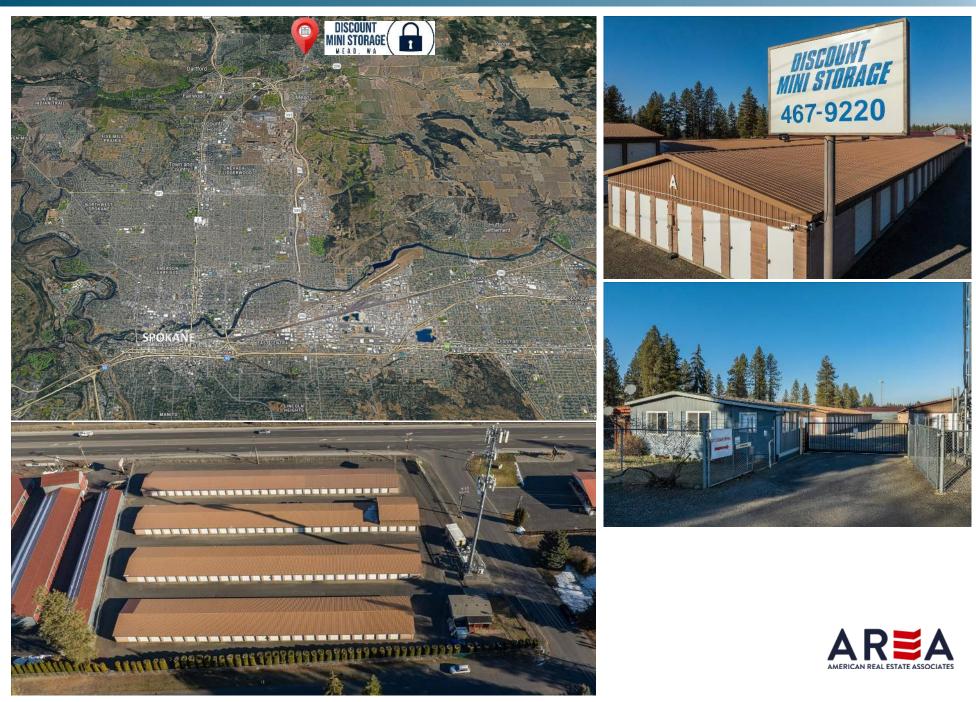

## **Discount Mini Storage**

15501 N. Newport Hwy. Mead, WA 99021

Presented by:

### **INVESTMENT HIGHLIGHTS**

- 45,200 NRSF | 268 Units
- Avg \$0.20/SF BELOW Market Rents
- Serves N Spokane, Mead, Colbert, Lake Communities
- Highway Frontage (AADT 24,000)
- Updated Security System
- Key Pad Automated Gated Access
- Perimeter Fencing
- Manager Residence on a separate parcel
- On-Site Cell Tower Lease in Place

### **PROPERTY HIGHLIGHTS**

| RSF:           | 45,200 |
|----------------|--------|
| Units:         | 268    |
| Year Built:    | 1986   |
| Physical Occ.: | 81%    |

Argus Self Storage Advisors and American Real Estate Associates have compiled this information from sources believed to be reliable however can make no warranties, express or implied, to it's accuracy. Buyer to conduct their own due diligence.