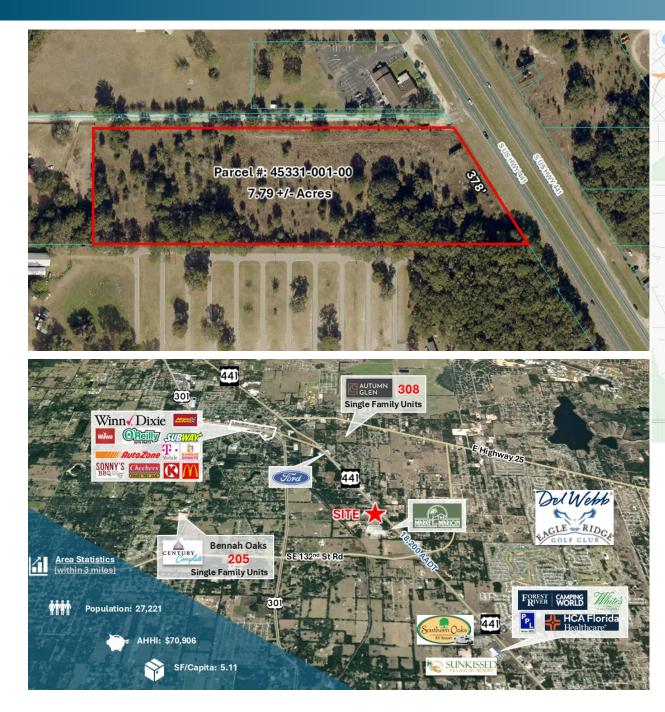

## **INVESTMENT HIGHLIGHTS**

- Permit Ready Self-Storage Development Opportunity in Belleview, FL
- 7.79+/- acres with 373' of frontage along US Hwy 441 with 18,200 AADT
- 97,040 GSF | 85,425 RSF | 571 Units
- All Single-Story with mix of indoor climate and drive-up storage
- Population 27,221 with AHHI over \$70k within 3-mile radius
- Multiple RV Resorts and Trailer parks within proximity
- No existing Class A facilities and no planned projects within 3 miles
- Low SF/capita in in the market area

## **PROPERTY DETAILS**

| County:  | Marion       |
|----------|--------------|
| Parcel:  | 45331-001-00 |
| Acres:   | 7.79+/-      |
| GSF:     | 97,040       |
| NRSF:    | 85,425       |
| Stories: | 1            |
| Units:   | 571          |
|          | 19           |