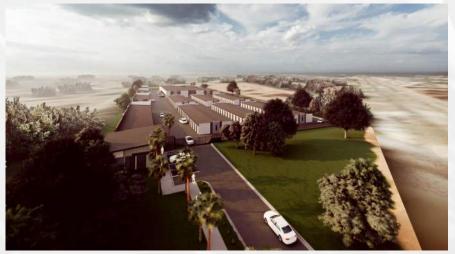

## **INVESTMENT HIGHLIGHTS**

- Permit Ready Self-Storage Development Opportunity in Belleview, FL
- 7.79+/- acres with 373' of frontage along US Hwy 441 with 18,200 AADT
- 97,040 GSF | 85,425 RSF | 571 Units
- All Single-Story with mix of indoor climate and drive-up storage
- Population 27,221 with AHHI over \$70k within 3-mile radius
- Multiple RV Resorts and Trailer parks within proximity
- No existing Class A facilities and no planned projects within 3 miles
- Low SF/capita in in the market area