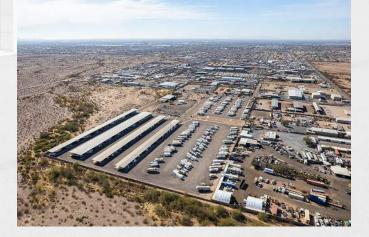

## Arizona Covered RV & Boat Storage

5007 S. Delaware drive Apache Junction, AZ 85120

Presented by:

JEFF GORDEN, CCIM

KW Commercial 480-331-8880 jeff@gorden-group.com

**LIST PRICE:** \$9,150,000

## **INVESTMENT HIGHLIGHTS**

- **Strategic Location:** Prime Apache Junction site with excellent highway access, visibility, and traffic flow.
- **Expansion Potential:** 15 acres available for increasing capacity, covered storage, and service enhancements.
- Modern Facilities: Existing amenities like a rinse and dump station with opportunities for upgrades.
- **Growing Market Demand:** Ideal location to capitalize on increasing RV and boat storage needs.

## **PROPERTY DETAILS**

**RSF:** 208,030

**Units:** 562

Acres: 15

Occupancy: 84%

Argus Self Storage Advisors have compiled this information from sources believed to be reliable however can make no warranties, express or implied, to it's accuracy. Buyer to conduct their own due diligence.