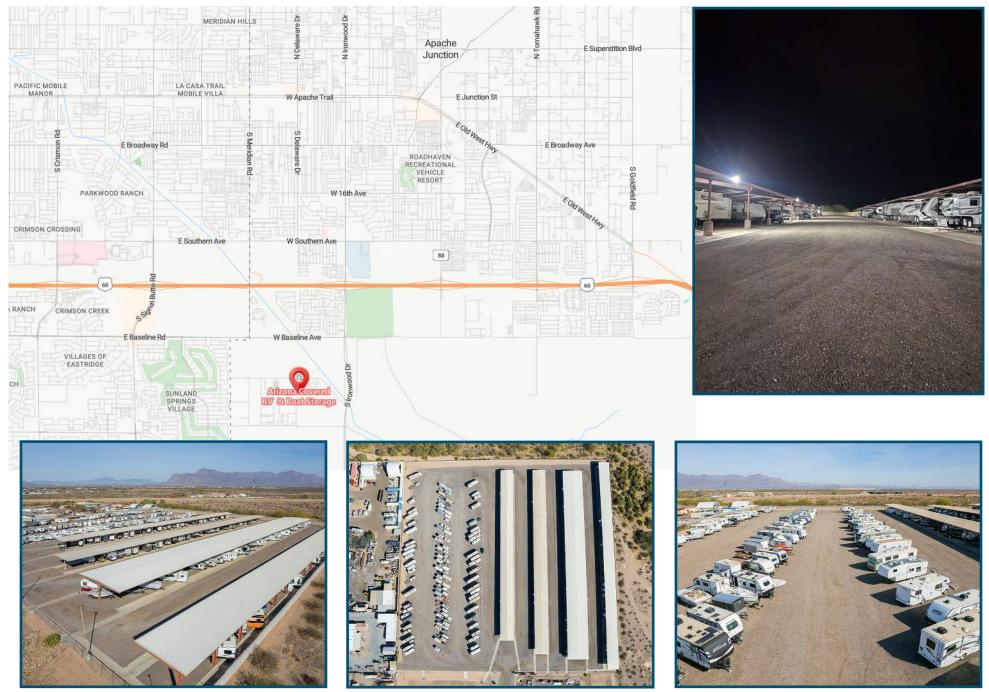

## Arizona Covered RV & Boat Storage

5007 S. Delaware drive Apache Junction, AZ 85120

Presented by:

JEFF GORDEN, CCIM

KW Commercial 480-331-8880 jeff@gorden-group.com

**LIST PRICE:** \$9,150,000

## **INVESTMENT HIGHLIGHTS**

- **Strategic Location:** Prime Apache Junction site with excellent highway access, visibility, and traffic flow.
- **Expansion Potential:** 15 acres available for increasing capacity, covered storage, and service enhancements.
- Modern Facilities: Existing amenities like a rinse and dump station with opportunities for upgrades.
- **Growing Market Demand:** Ideal location to capitalize on increasing RV and boat storage needs.

## **PROPERTY DETAILS**

**RSF:** 208,030

**Units:** 562

Acres: 15

Occupancy: 84%

Argus Self Storage Advisors have compiled this information from sources believed to be reliable however can make no warranties, express or implied, to it's accuracy. Buyer to conduct their own due diligence.