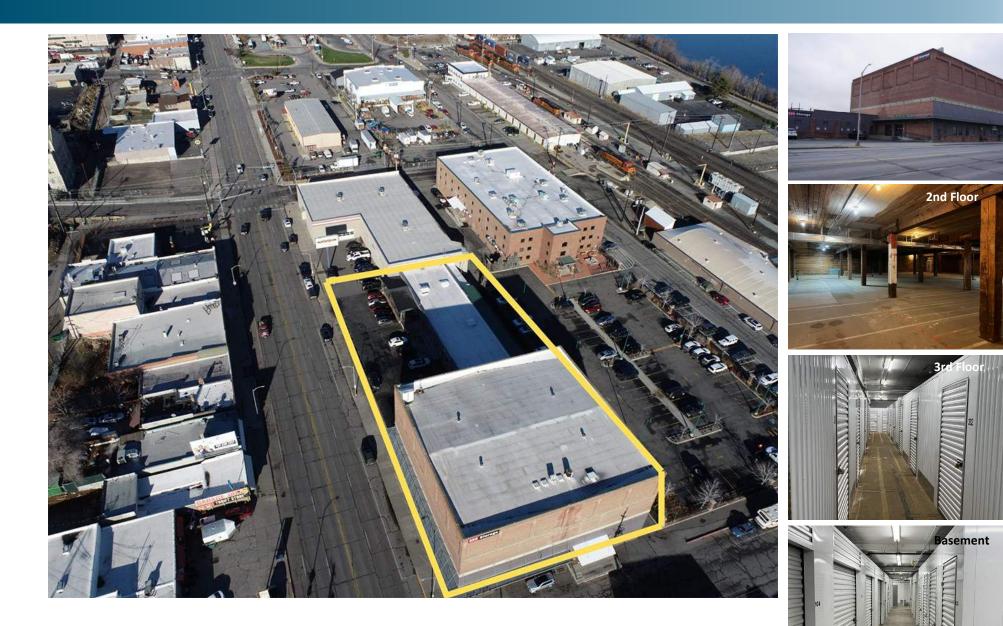

### **INVESTMENT HIGHLIGHTS**

- Located in Downtown Wenatchee, WA, a vastly growing area with strong demographics
- Fully remodeled 4-story building
- 236 storage units
- Storage 68% physical occupancy
- (7) Retail Spaces -100% occupied
- 21,144 SF of existing self storage NRSF
- 20,000 SF of expansion self storage NRSF
- 12,094 SF of retail space-100% occupied
- 1st floor fully remodeled (5) retail spaces-100% occupied
- 2nd and 4th floor ready for expansion (approx. 10,000 SF per floor)
- 3rd floor completely remodeled with new Janus hallway system
- 4-story cargo/passenger elevator (fully graded and certified)
- Fenced with full security camera system and building alarms
- Parking area in front
- Loading bay and pin code/gated alley access
- Over \$600,000 Gross Potential Income
- .77 acre
- Seller Financing Available! (30% down | 5.5% interest rate | 36 mo. I/O| 25 yr. amort. yr 4 & 5 | 60 mo. balloon)