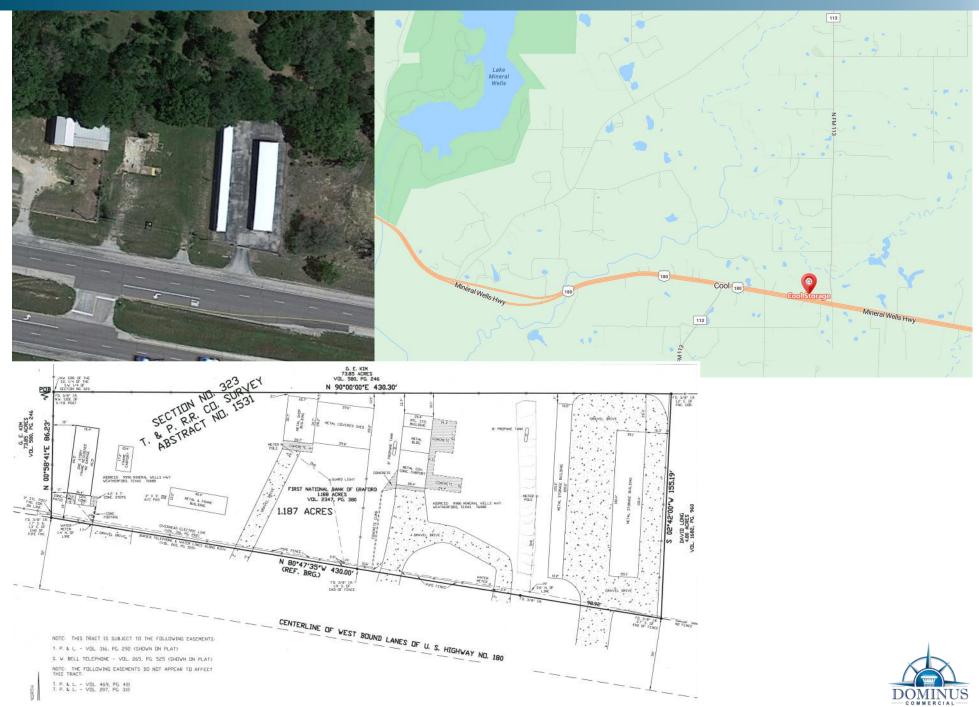

# **Cool Storage**

9990 Mineral Wells Highway Weatherford, TX 76088

Presented by:

## **INVESTMENT HIGHLIGHTS**

- 3,200 square foot drive-up self storage facility
- 1 warehouse building with commercial tenant
- 1.187 acres on Hwy 180 between Weatherford and Mineral Wells, TX
- Room for expansion
- Remote managed

## **PROPERTY DETAILS**

| Rentable SF: | 3,200 |
|--------------|-------|
| Units:       | 34    |
| Acres:       | 1.187 |
| Built:       | 2000  |

Argus Self Storage Advisors and Dominus Commercial have compiled this information from sources believed to be reliable however can make no warranties, express or implied, to it's accuracy. Buyer to conduct their own due diligence.