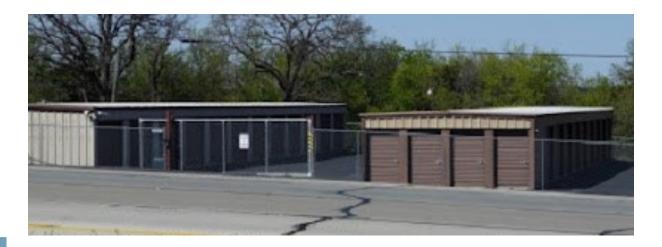

## **INVESTMENT HIGHLIGHTS**

- 3,200 square foot drive-up self storage facility
- 1 warehouse building with commercial tenant
- 1.187 acres on Hwy 180 between Weatherford and Mineral Wells, TX
- Room for expansion
- Remote managed

## **PROPERTY DETAILS**

| Rentable SF: | 3,200 |
|--------------|-------|
| Units:       | 34    |
| Acres:       | 1.187 |
| Built:       | 2000  |

Argus Self Storage Advisors and Dominus Commercial have compiled this information from sources believed to be reliable however can make no warranties, express or implied, to it's accuracy. Buyer to conduct their own due diligence.