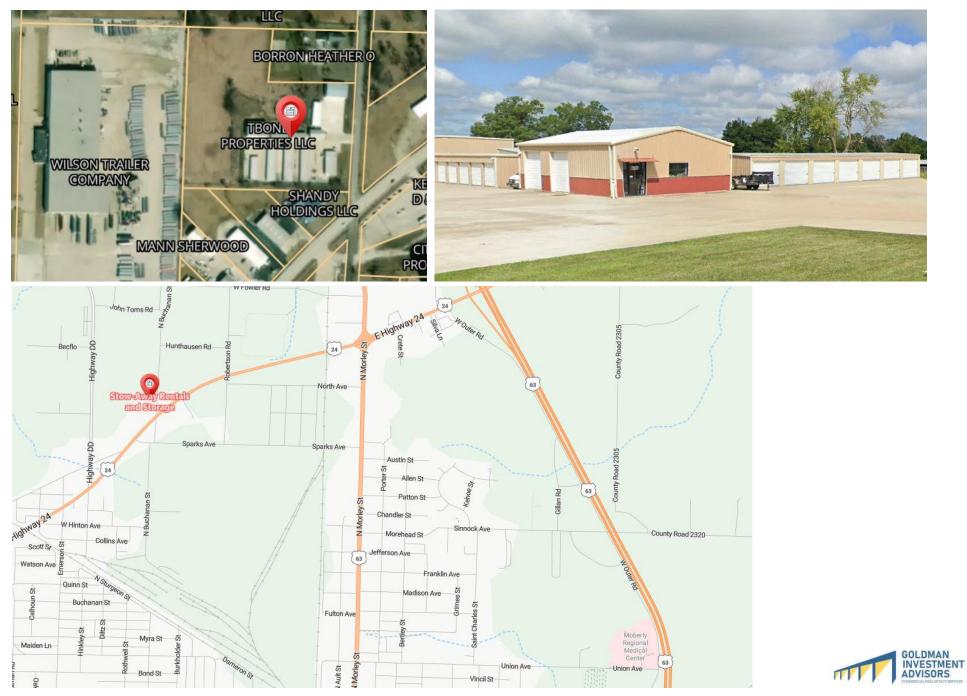

## **Stow-Away Rentals** and Storage

### 1601 N. Buchanan St. Moberly, MO 65270

Presented by:

### **INVESTMENT HIGHLIGHTS**

- 18,120 RSF of conventional storage ٠
- 7-acre site with room for expansion ٠
- 1,500 SF Office/Warehouse building with two drive-in bays on-site—currently available
- Frontage on US Hwy 24 and located less than 1 mile from the intersection of key two highways • (US Hwy 24 & US Hwy 63)
- Historically high economic occupancy with the ability to add multiple different revenue streams .

#### **PROPERTY DETAILS**

| Storage RSF:          | 18,120 (111 units)        |
|-----------------------|---------------------------|
| RV/Boat SF:           | 7,500 (10 units)          |
| Office/Warehouse RSF: | 4,450 (4 suites)          |
| Total Units:          | 121                       |
| Acres:                | 7                         |
| Year Built:           | 2006 (expanded 2008-2017) |