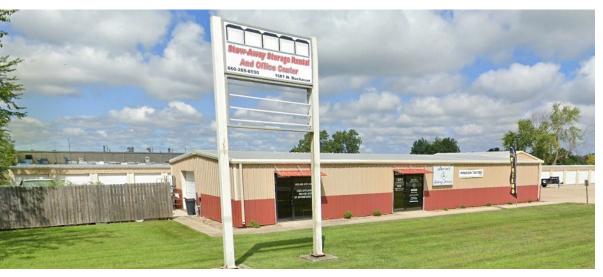

## **Stow-Away Rentals** and Storage

### 1601 N. Buchanan St. Moberly, MO 65270

Presented by:

### **INVESTMENT HIGHLIGHTS**

- 18,120 RSF of conventional storage ٠
- 7-acre site with room for expansion ٠
- 1,500 SF Office/Warehouse building with two drive-in bays on-site—currently available
- Frontage on US Hwy 24 and located less than 1 mile from the intersection of key two highways • (US Hwy 24 & US Hwy 63)
- Historically high economic occupancy with the ability to add multiple different revenue streams .

#### **PROPERTY DETAILS**

| Storage RSF:          | 18,120 (111 units)        |
|-----------------------|---------------------------|
| RV/Boat SF:           | 7,500 (10 units)          |
| Office/Warehouse RSF: | 4,450 (4 suites)          |
| Total Units:          | 121                       |
| Acres:                | 7                         |
| Year Built:           | 2006 (expanded 2008-2017) |