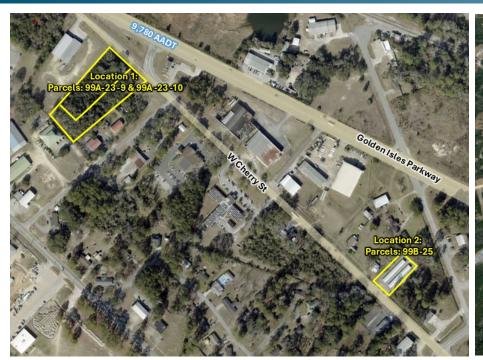

#### **INVESTMENT HIGHLIGHTS**

- Newly-built self-storage opportunity in Jesup, GA
- Two locations on a combined 2.43 acres (1,500 ft apart)
- 6 single-story buildings built in 2021, 2023, & 2024 with 37,500 GSF mix of drive-up, non-climate controlled, and interior climate-controlled units
- 292 units | 30,000 NRSF non-climate controlled units | 6,000 NRSF climate-controlled units
- Occupancy at 98%-100% full on all non-climate units
- New climate-controlled final phase in lease-up and achieving 60% occupancy since May 2024
- Upside potential with professional management and signage