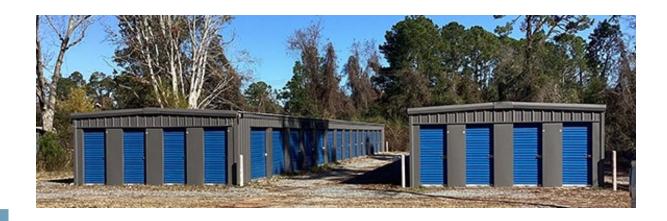

#### **INVESTMENT HIGHLIGHTS**

- Newly-built self-storage opportunity in Jesup, GA
- Two locations on a combined 2.43 acres (1,500 ft apart)
- 6 single-story buildings built in 2021, 2023, & 2024 with 37,500 GSF mix of drive-up, non-climate controlled, and interior climate-controlled units
- 292 units | 30,000 NRSF non-climate controlled units | 6,000 NRSF climate-controlled units
- Occupancy at 98%-100% full on all non-climate units
- New climate-controlled final phase in lease-up and achieving 60% occupancy since May 2024
- Upside potential with professional management and signage

### **PROPERTY DETAILS**

Total Rentable SF: 36,000

Year Built: 2021-2024

Number of Units: 292 Acreage: 2.43