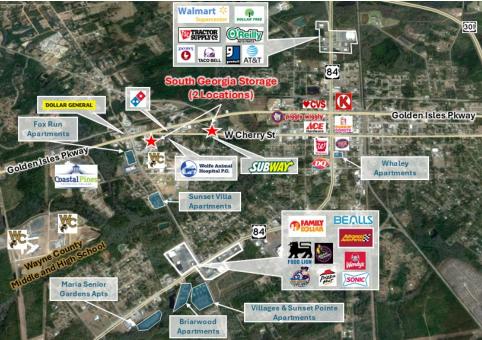

#### **INVESTMENT HIGHLIGHTS**

- Newly-built self-storage opportunity in Jesup, GA
- Two locations on a combined 2.43 acres (1,500 ft apart)
- 6 single-story buildings built in 2021, 2023, & 2024 with 37,500 GSF mix of drive-up, non-climate controlled, and interior climate-controlled units
- 292 units | 30,000 NRSF non-climate controlled units | 6,000 NRSF climate-controlled units
- Occupancy at 98%-100% full on all non-climate units
- New climate-controlled final phase in lease-up and achieving 60% occupancy since May 2024
- Upside potential with professional management and signage