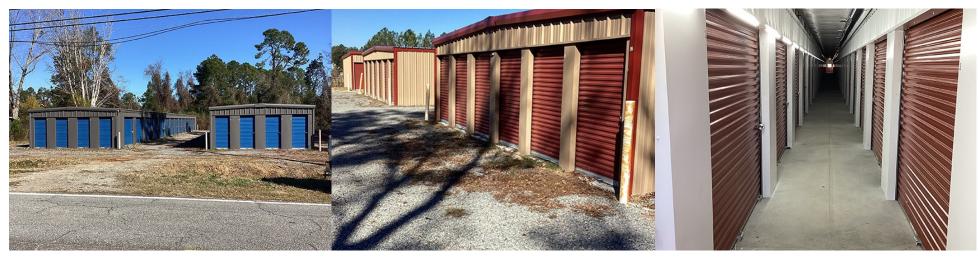

#### **INVESTMENT HIGHLIGHTS**

- Newly-built self-storage opportunity in Jesup, GA
- Two locations on a combined 2.43 acres (1,500 ft apart)
- 6 single-story buildings built in 2021, 2023, & 2024 with 37,500 GSF mix of drive-up, non-climate controlled, and interior climate-controlled units
- 292 units | 30,000 NRSF non-climate controlled units | 6,000 NRSF climate-controlled units
- Occupancy at 98%-100% full on all non-climate units
- New climate-controlled final phase in lease-up and achieving 60% occupancy since May 2024
- Upside potential with professional management and signage

### **PROPERTY DETAILS**

Total Rentable SF: 36,000

Year Built: 2021-2024

Number of Units: 292 Acreage: 2.43