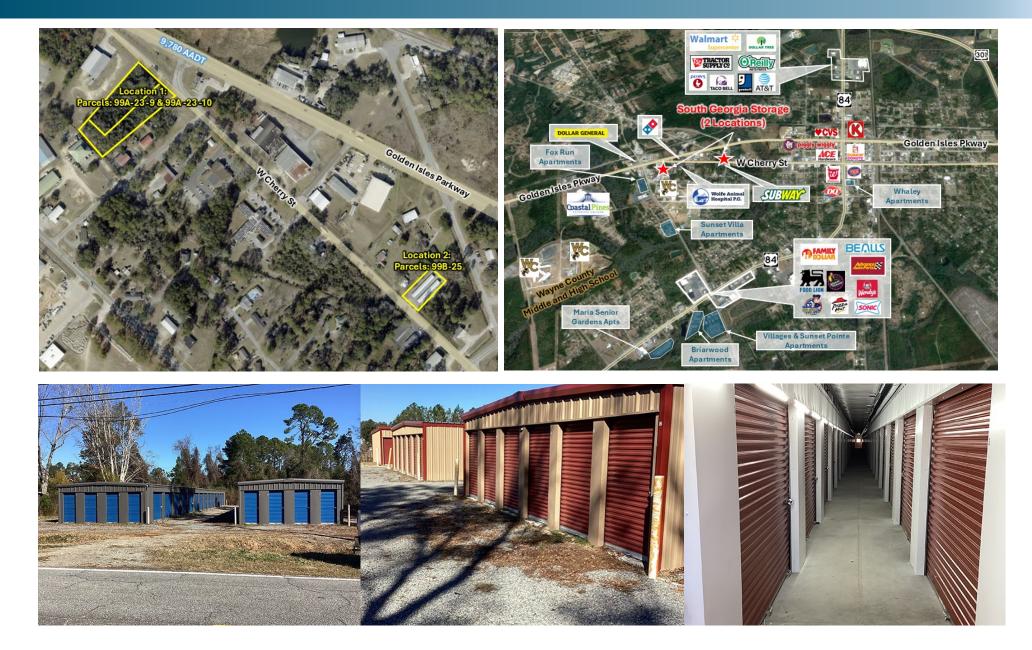

### 1435 & 1160 W. Cherry Jesup, GA 31545

Presented by:

### **INVESTMENT HIGHLIGHTS**

- Newly-built self-storage opportunity in Jesup, GA
- Two locations on a combined 2.43 acres (1,500 ft apart)
- 6 single-story buildings built in 2021, 2023, & 2024 with 37,500 GSF mix of drive-up, non-climate controlled, and interior climate-controlled units
- 292 units | 30,000 NRSF non-climate controlled units | 6,000 NRSF climate-controlled units
- Occupancy at 98%-100% full on all non-climate units
- New climate-controlled final phase in lease-up and achieving 60% occupancy since May 2024
- Upside potential with professional management and signage

#### **PROPERTY DETAILS**

| Total Rentable SF: | 36,000    |
|--------------------|-----------|
| Year Built:        | 2021-2024 |
| Number of Units:   | 292       |
| Acreage:           | 2.43      |