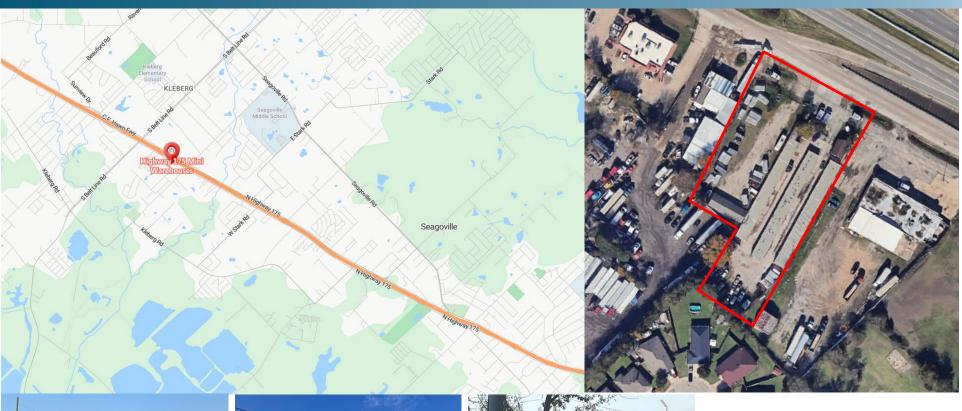

# Highway 175 Mini Warehouses

13950 CF Hawn Freeway Dallas, TX 75253

#### **INVESTMENT HIGHLIGHTS**

- 17,290 square foot drive up self-storage facility
- Drive up units, open parking with asphalt drives
- Room for expansion
- On-site manager's office
- Excellent exposure off Hwy 175 E (SE Dallas Submarket)
- 5 commercial unit/spaces on adjoining acreage

#### **PROPERTY DETAILS**

Rentable SF: 17,290

Units: 158

Acres: 1.44

Built: 1970s

Physical Occ.: 76%

Presented by: