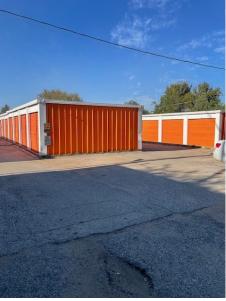

#### **INVESTMENT HIGHLIGHTS**

- 17,290 square foot drive up self-storage facility
- Drive up units, open parking with asphalt drives
- Room for expansion
- On-site manager's office
- Excellent exposure off Hwy 175 E (SE Dallas Submarket)
- 5 commercial unit/spaces on adjoining acreage

#### **PROPERTY DETAILS**

Rentable SF: 17,290

Units: 158

Acres: 1.44

Built: 1970s

Physical Occ.: 76%

Presented by: