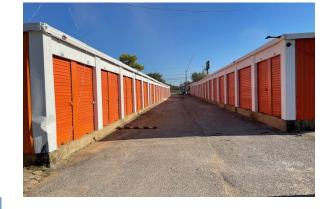

#### **INVESTMENT HIGHLIGHTS**

- 17,290 square foot drive up self-storage facility
- Drive up units, open parking with asphalt drives
- Room for expansion
- On-site manager's office
- Excellent exposure off Hwy 175 E (SE Dallas Submarket)
- 5 commercial unit/spaces on adjoining acreage

#### **PROPERTY DETAILS**

Rentable SF: 17,290

Units: 158

Acres: 1.44

Built: 1970s

Physical Occ.: 76%

Presented by: