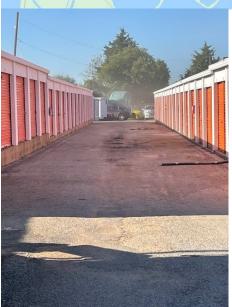

#### **INVESTMENT HIGHLIGHTS**

- 17,290 square foot drive up self-storage facility
- Drive up units, open parking with asphalt drives
- Room for expansion
- On-site manager's office
- Excellent exposure off Hwy 175 E (SE Dallas Submarket)
- 5 commercial unit/spaces on adjoining acreage

#### **PROPERTY DETAILS**

Rentable SF: 17,290

Units: 158

Acres: 1.44

Built: 1970s

Physical Occ.: 76%

Presented by: