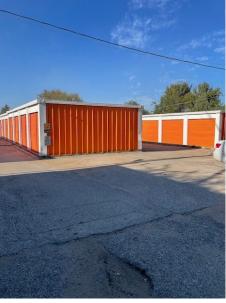

#### **INVESTMENT HIGHLIGHTS**

- 13,112 RSF drive up self-storage facility
- Drive up units, open parking with asphalt drives
- Adjacent parcel available for expansion .55 Acre
- On-site manager's office
- Excellent exposure off Hwy 175 E (SE Dallas Submarket)

## **PROPERTY DETAILS**

Rentable SF: 13,112

Units: 159

Acres: .891

Built: 1970s

Physical Occ.: 72%

Presented by: