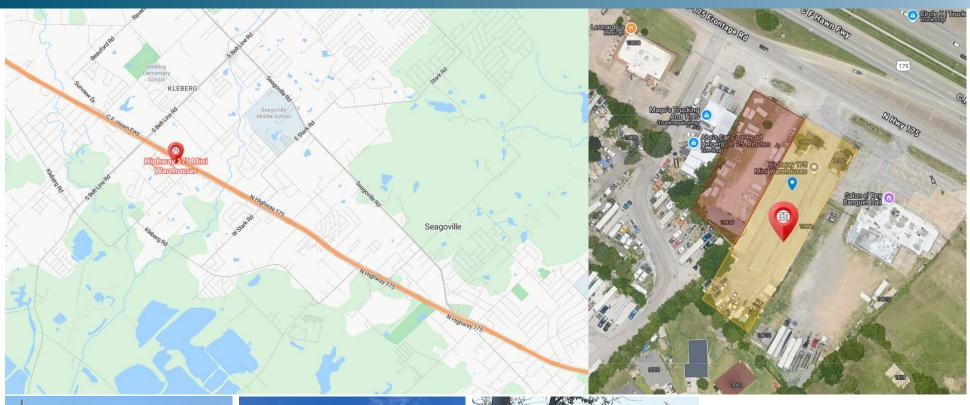

# Highway 175 Mini Warehouses

13950 CF Hawn Freeway Dallas, TX 75253

#### **INVESTMENT HIGHLIGHTS**

- 13,112 RSF drive up self-storage facility
- Drive up units, open parking with asphalt drives
- Adjacent parcel available for expansion .55 Acre
- On-site manager's office
- Excellent exposure off Hwy 175 E (SE Dallas Submarket)