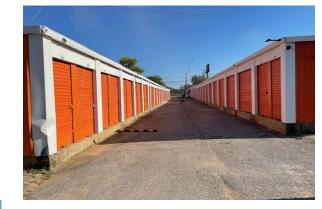

#### **INVESTMENT HIGHLIGHTS**

- 13,112 RSF drive up self-storage facility
- Drive up units, open parking with asphalt drives
- Adjacent parcel available for expansion .55 Acre
- On-site manager's office
- Excellent exposure off Hwy 175 E (SE Dallas Submarket)

## **PROPERTY DETAILS**

Rentable SF: 13,112

Units: 159

Acres: .891

Built: 1970s

Physical Occ.: 72%

Presented by: