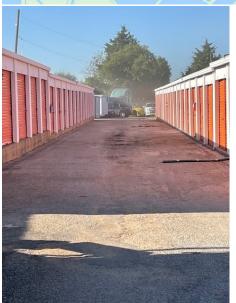

#### **INVESTMENT HIGHLIGHTS**

- 13,112 RSF drive up self-storage facility
- Drive up units, open parking with asphalt drives
- Adjacent parcel available for expansion .55 Acre
- On-site manager's office
- Excellent exposure off Hwy 175 E (SE Dallas Submarket)

## **PROPERTY DETAILS**

Rentable SF: 13,112

Units: 159

Acres: .891

Built: 1970s

Physical Occ.: 72%

Presented by: