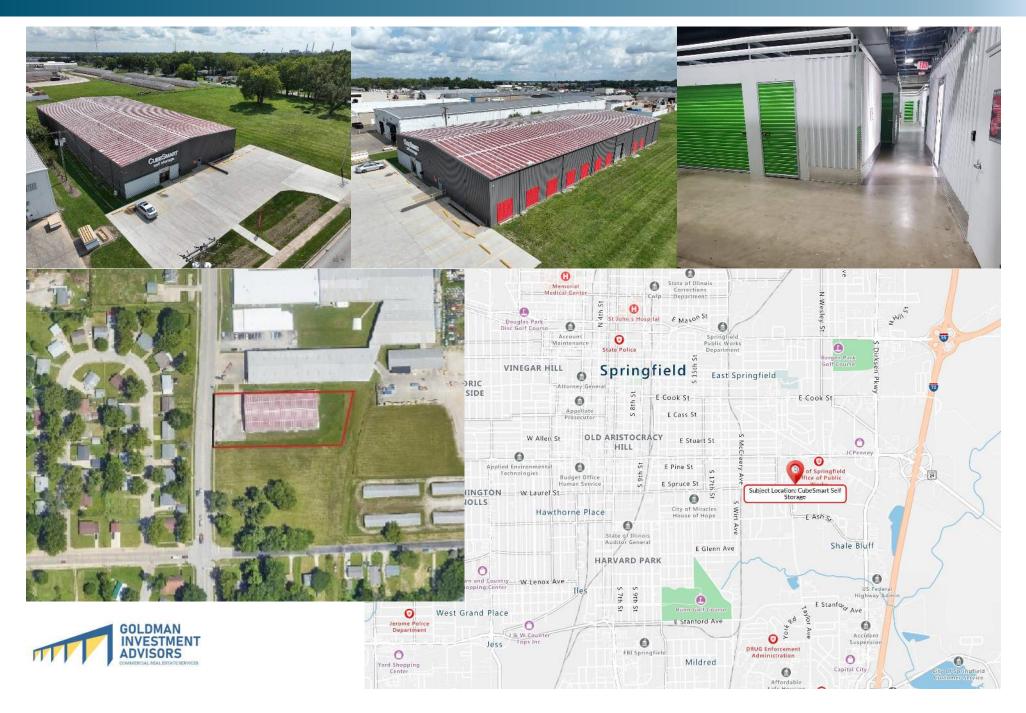

### CubeSmart Self Storage

1700 Taylor Avenue Springfield, IL 62703

Presented by:

#### **INVESTMENT HIGHLIGHTS**

- New climate-controlled storage conversion
- Opened in Spring of 2023
- Excellent lease-up trajectory
- Close proximity to intersection of two Interstates
- Institutional-quality build

#### **PROPERTY DETAILS**

| Rentable SF:        | 14,765 |
|---------------------|--------|
| Number of Units:    | 200    |
| Year Built:         | 2023   |
| Acres:              | 1.1    |
| Physical Occupancy: | 66%    |