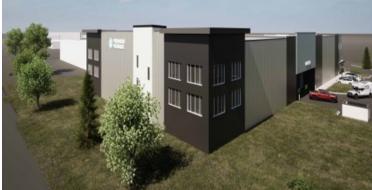

#### **INVESTMENT HIGHLIGHTS**

- Fully-entitled, permit-ready development site in Bismarck, ND with \$850,000 of design, site prep and soft costs paid by Seller
- 3.24 acres situated on Bismarck Expressway frontage with great visibility to over 17,000 VPD
- Proposed development would offer 739 units and 92,938 RSF of climate controlled storage
- Limited availability of climate controlled self storage units drives strong rental rates
- Current owner has completed surveys, environmental and geotechnical studies
- Close proximity to many retailers such as Walmart, Sam's Club, Dairy Queen, Taco Bell and more