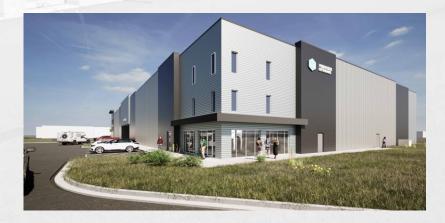

#### **INVESTMENT HIGHLIGHTS**

- Fully-entitled, permit-ready development site in Bismarck, ND with \$850,000 of design, site prep and soft costs paid by Seller
- 3.24 acres situated on Bismarck Expressway frontage with great visibility to over 17,000 VPD
- Proposed development would offer 739 units and 92,938 RSF of climate controlled storage
- Limited availability of climate controlled self storage units drives strong rental rates
- Current owner has completed surveys, environmental and geotechnical studies
- Close proximity to many retailers such as Walmart, Sam's Club, Dairy Queen, Taco Bell and more