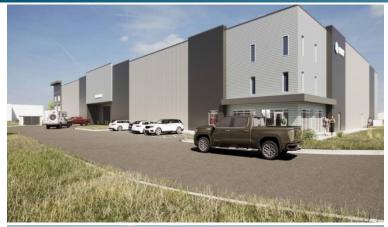

#### **INVESTMENT HIGHLIGHTS**

- Fully-entitled, permit-ready development site in Bismarck, ND with \$850,000 of design, site prep and soft costs paid by Seller
- 3.24 acres situated on Bismarck Expressway frontage with great visibility to over 17,000 VPD
- Proposed development would offer 739 units and 92,938 RSF of climate controlled storage
- Limited availability of climate controlled self storage units drives strong rental rates
- Current owner has completed surveys, environmental and geotechnical studies
- Close proximity to many retailers such as Walmart, Sam's Club, Dairy Queen, Taco Bell and more