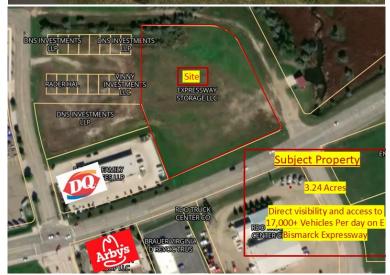

#### **INVESTMENT HIGHLIGHTS**

- Fully-entitled, permit-ready development site in Bismarck, ND with \$850,000 of design, site prep and soft costs paid by Seller
- 3.24 acres situated on Bismarck Expressway frontage with great visibility to over 17,000 VPD
- Proposed development would offer 739 units and 92,938 RSF of climate controlled storage
- Limited availability of climate controlled self storage units drives strong rental rates
- Current owner has completed surveys, environmental and geotechnical studies
- Close proximity to many retailers such as Walmart, Sam's Club, Dairy Queen, Taco Bell and more

### **PROPERTY DETAILS**

Proposed GSF: 122,712

Proposed RSF: 92,938

Proposed Units: 739

Acreage: 3.24

Argus Self Storage Advisors and Area CRE have compiled this information from sources believed to be reliable however can make no warranties, express or implied, to it's accuracy. Buyer to conduct their own due diligence.