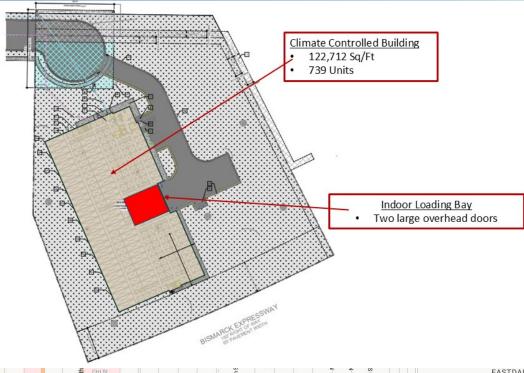

#### **INVESTMENT HIGHLIGHTS**

- Fully-entitled, permit-ready development site in Bismarck, ND with \$850,000 of design, site prep and soft costs paid by Seller
- 3.24 acres situated on Bismarck Expressway frontage with great visibility to over 17,000 VPD
- Proposed development would offer 739 units and 92,938 RSF of climate controlled storage
- Limited availability of climate controlled self storage units drives strong rental rates
- Current owner has completed surveys, environmental and geotechnical studies
- Close proximity to many retailers such as Walmart, Sam's Club, Dairy Queen, Taco Bell and more

### **PROPERTY DETAILS**

Proposed GSF: 122,712

Proposed RSF: 92,938

Proposed Units: 739

Acreage: 3.24

Argus Self Storage Advisors and Area CRE have compiled this information from sources believed to be reliable however can make no warranties, express or implied, to it's accuracy. Buyer to conduct their own due diligence.