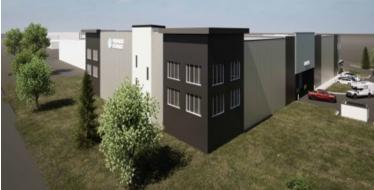

#### **INVESTMENT HIGHLIGHTS**

- Fully-entitled, permit-ready development site in Bismarck, ND with \$850,000 of design, site prep and soft costs paid by Seller
- 3.24 acres situated on Bismarck Expressway frontage with great visibility to over 17,000 VPD
- Proposed development would offer 739 units and 92,938 RSF of climate controlled storage
- Limited availability of climate controlled self storage units drives strong rental rates
- Current owner has completed surveys, environmental and geotechnical studies
- Close proximity to many retailers such as Walmart, Sam's Club, Dairy Queen, Taco
  Bell and more

### **PROPERTY DETAILS**

Proposed GSF: 122,712

Proposed RSF: 92,938

Proposed Units: 739

Acreage: 3.24

Argus Self Storage Advisors and Area CRE have compiled this information from sources believed to be reliable however can make no warranties, express or implied, to it's accuracy. Buyer to conduct their own due diligence.