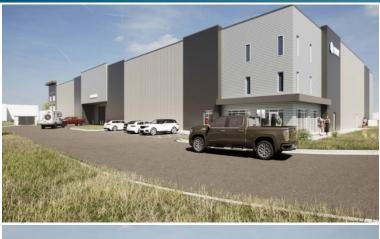

#### **INVESTMENT HIGHLIGHTS**

- Fully-entitled, permit-ready development site in Bismarck, ND with \$850,000 of design, site prep and soft costs paid by Seller
- 3.24 acres situated on Bismarck Expressway frontage with great visibility to over 17,000 VPD
- Proposed development would offer 739 units and 92,938 RSF of climate controlled storage
- Limited availability of climate controlled self storage units drives strong rental rates
- Current owner has completed surveys, environmental and geotechnical studies
- Close proximity to many retailers such as Walmart, Sam's Club, Dairy Queen, Taco
  Bell and more

### **PROPERTY DETAILS**

Proposed GSF: 122,712

Proposed RSF: 92,938

Proposed Units: 739

Acreage: 3.24

Argus Self Storage Advisors and Area CRE have compiled this information from sources believed to be reliable however can make no warranties, express or implied, to it's accuracy. Buyer to conduct their own due diligence.