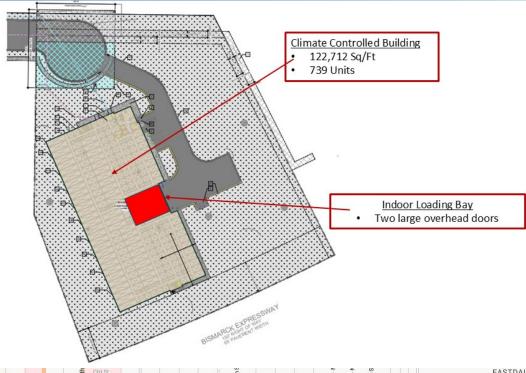

#### **INVESTMENT HIGHLIGHTS**

- Fully-entitled, permit-ready development site in Bismarck, ND with \$850,000 of design, site prep and soft costs paid by Seller
- 3.24 acres situated on Bismarck Expressway frontage with great visibility to over 17,000 VPD
- Proposed development would offer 739 units and 92,938 RSF of climate controlled storage
- Limited availability of climate controlled self storage units drives strong rental rates
- Current owner has completed surveys, environmental and geotechnical studies
- Close proximity to many retailers such as Walmart, Sam's Club, Dairy Queen, Taco
  Bell and more

### **PROPERTY DETAILS**

Proposed GSF: 122,712

Proposed RSF: 92,938

Proposed Units: 739

Acreage: 3.24

Argus Self Storage Advisors and Area CRE have compiled this information from sources believed to be reliable however can make no warranties, express or implied, to it's accuracy. Buyer to conduct their own due diligence.