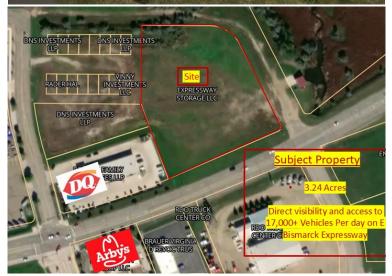

#### **INVESTMENT HIGHLIGHTS**

- Fully-entitled, permit-ready development site in Bismarck, ND with \$850,000 of design, site prep and soft costs paid by Seller
- 3.24 acres situated on Bismarck Expressway frontage with great visibility to over 17,000 VPD
- Proposed development would offer 739 units and 92,938 RSF of climate controlled storage
- Limited availability of climate controlled self storage units drives strong rental rates
- Current owner has completed surveys, environmental and geotechnical studies
- Close proximity to many retailers such as Walmart, Sam's Club, Dairy Queen, Taco
  Bell and more

### **PROPERTY DETAILS**

Proposed GSF: 122,712

Proposed RSF: 92,938

Proposed Units: 739

Acreage: 3.24

Argus Self Storage Advisors and Area CRE have compiled this information from sources believed to be reliable however can make no warranties, express or implied, to it's accuracy. Buyer to conduct their own due diligence.