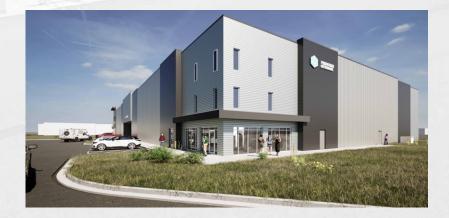

#### **INVESTMENT HIGHLIGHTS**

- Fully-entitled, permit-ready development site in Bismarck, ND with \$850,000 of design, site prep and soft costs paid by Seller
- 3.24 acres situated on Bismarck Expressway frontage with great visibility to over 17,000 VPD
- Proposed development would offer 739 units and 92,938 RSF of climate controlled storage
- Limited availability of climate controlled self storage units drives strong rental rates
- Current owner has completed surveys, environmental and geotechnical studies
- Close proximity to many retailers such as Walmart, Sam's Club, Dairy Queen, Taco
  Bell and more

### **PROPERTY DETAILS**

Proposed GSF: 122,712

Proposed RSF: 92,938

Proposed Units: 739

Acreage: 3.24

Argus Self Storage Advisors and Area CRE have compiled this information from sources believed to be reliable however can make no warranties, express or implied, to it's accuracy. Buyer to conduct their own due diligence.