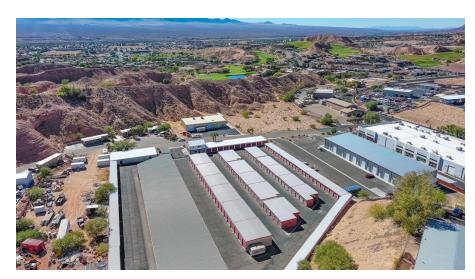

## **Extra Space**

**Self Storage Portfolio** 

675 Mayan Cir, 760 Bowler Dr & 30 Riverside Rd Mesquite, NV

Presented by:

Jeff Gorden, CCIM KW Commercial 2077 E Warner Road Tempe, AZ 85284

480-331-8880

≥ jeff@gorden-group.com

## **INVESTMENT HIGHLIGHTS**

- Professionally managed by Extra Space Storage
- Consistent, high physical and economic occupancy rates
- Immediate cash flow with no need for operational changes
- Both properties have manager apartments
- Minimal management involvement is required

## **PROPERTY DETAILS**

Building SF: 177,236

Total Units: 882

Physical Occupancy: 93%