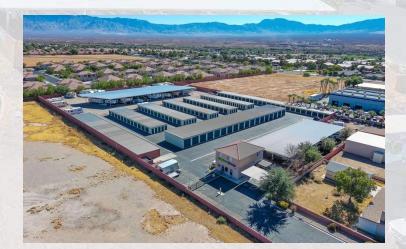

## **Extra Space**

**Self Storage Portfolio** 

675 Mayan Cir, 760 Bowler Dr & 30 Riverside Rd Mesquite, NV

Presented by:

Jeff Gorden, CCIM KW Commercial 2077 E Warner Road Tempe, AZ 85284

480-331-8880

≥ jeff@gorden-group.com

## **PROPERTY DETAILS**

Building SF: 177,236

Total Units: 882

Physical Occupancy: 93%