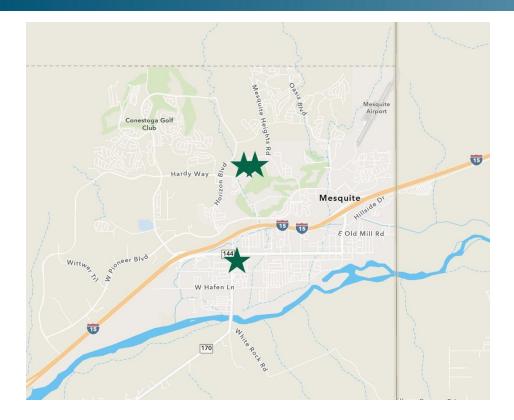

## Self Storage Portfolio

675 Mayan Cir, 760 Bowler Dr & 30 Riverside Rd

Mesquite, NV

Presented by:

Jeff Gorden, CCIM The Gorden Companies 8275 South Eastern Ave Las Vegas, NV 89123

✓ 702-643-1000☑ jeff@gorden-group.com