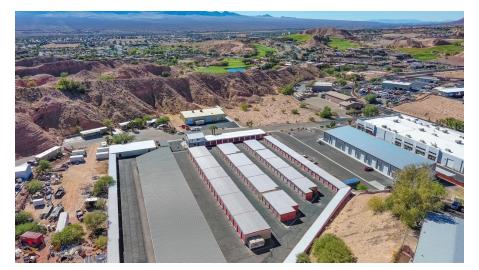

## Self Storage Portfolio

675 Mayan Cir, 760 Bowler Dr & 30 Riverside Rd

Mesquite, NV

Presented by:

Jeff Gorden, CCIM The Gorden Companies 8275 South Eastern Ave Las Vegas, NV 89123

✓ 702-643-1000☑ jeff@gorden-group.com

#### **INVESTMENT HIGHLIGHTS**

- Three Property Portfolio
- Professionally managed by Extra Space Storage
- Consistent, high physical and economic occupancy rates
- Immediate cash flow with no need for operational changes
- · Can be turnkey or value add. Call for Details

#### **PROPERTY DETAILS**

| Building SF:<br>Total Units: | 177,236<br>882 |
|------------------------------|----------------|
|                              |                |

Argus Self Storage Advisors and The Gorden Group have compiled this information from sources believed to be reliable however can make no warranties, express or implied, to it's accuracy. Buyer to conduct their own due diligence.