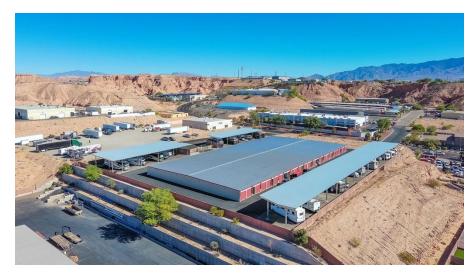

## Self Storage Portfolio

675 Mayan Cir, 760 Bowler Dr & 30 Riverside Rd

Mesquite, NV

Presented by:

Jeff Gorden, CCIM The Gorden Companies 8275 South Eastern Ave Las Vegas, NV 89123

✓ 702-643-1000☑ jeff@gorden-group.com

#### **PROPERTY DETAILS**

| Building SF:<br>Total Units: | 177,236<br>882 |
|------------------------------|----------------|
|                              |                |

Argus Self Storage Advisors and The Gorden Group have compiled this information from sources believed to be reliable however can make no warranties, express or implied, to it's accuracy. Buyer to conduct their own due diligence.