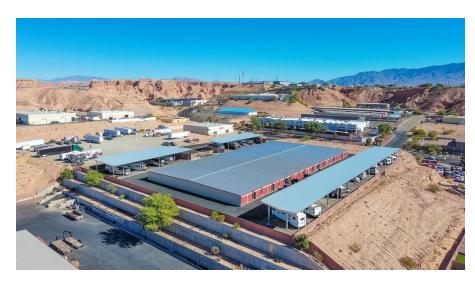

## **Extra Space**

**Self Storage Portfolio** 

675 Mayan Cir, 760 Bowler Dr & 30 Riverside Rd Mesquite, NV

Presented by:

Jeff Gorden, CCIM KW Commercial 2077 E Warner Road Tempe, AZ 85284

480-331-8880

≥ jeff@gorden-group.com

## **PROPERTY DETAILS**

Building SF: 177,236

Total Units: 882

Physical Occupancy: 93%