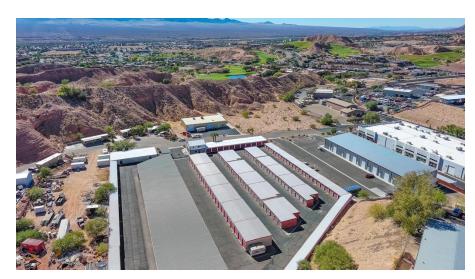

## **Extra Space**

**Self Storage Portfolio** 

675 Mayan Cir, 760 Bowler Dr & 30 Riverside Rd Mesquite, NV

Presented by:

Jeff Gorden, CCIM KW Commercial 2077 E Warner Road Tempe, AZ 85284

480-331-8880

≥ jeff@gorden-group.com

## **PROPERTY DETAILS**

Building SF: 177,236

Total Units: 882

Physical Occupancy: 93%