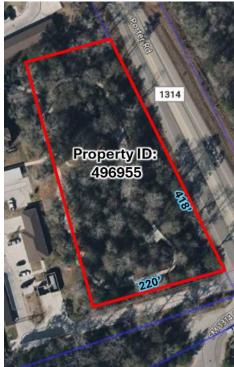

### **INVESTMENT HIGHLIGHTS**

- Shovel ready Self-Storage Development Opportunity on 1.796 +/- acres in Conroe, TX
- Proposed 3-story 95,700 GSF | 74,750 NRSF | 702 Units of Class A climate-controlled storage
- Located on Porter Road (8,375 AADT) and visibility from S Loop 336 E (28,997 cars per day)
- Population 42,368 and AHHI \$103,252 within 3 miles
- Population growth of 61.83% since 2010 according to World Population Review
- Massive residential development underway with multiple Master Planned
  Developments totaling over 11,500 home sites
- No Class A comps within the market area
- Sale contingent upon Seller providing site plan approval and permits