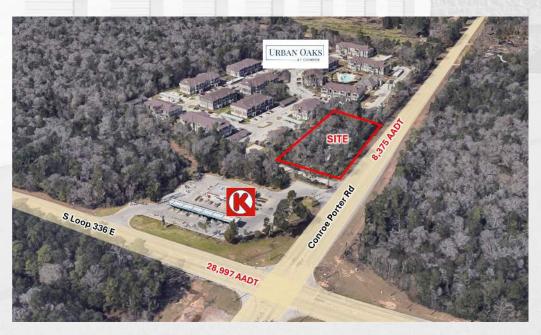

### **INVESTMENT HIGHLIGHTS**

- Shovel ready Self-Storage Development Opportunity on 1.796 +/- acres in Conroe, TX
- Proposed 3-story 95,700 GSF | 74,750 NRSF | 702 Units of Class A climate-controlled storage
- Located on Porter Road (8,375 AADT) and visibility from S Loop 336 E (28,997 cars per day)
- Population 42,368 and AHHI \$103,252 within 3 miles
- Population growth of 61.83% since 2010 according to World Population Review
- Massive residential development underway with multiple Master Planned
  Developments totaling over 11,500 home sites
- No Class A comps within the market area
- Sale contingent upon Seller providing site plan approval and permits