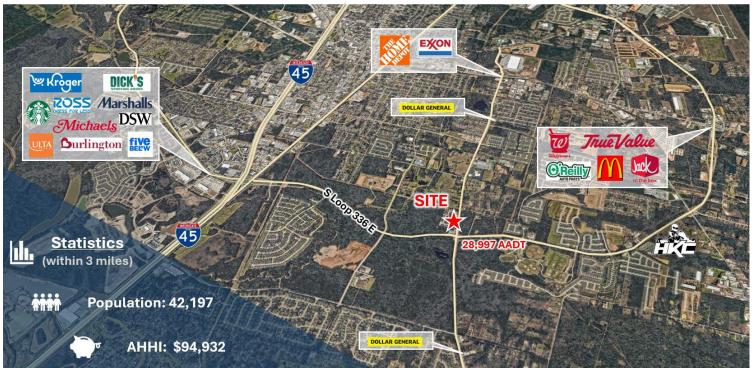

### **INVESTMENT HIGHLIGHTS**

- Shovel ready Self-Storage Development Opportunity on 1.796 +/- acres in Conroe, TX
- Proposed 3-story 95,700 GSF | 74,750 NRSF | 702 Units of Class A climate-controlled storage
- Located on Porter Road (8,375 AADT) and visibility from S Loop 336 E (28,997 cars per day)
- Population 42,368 and AHHI \$103,252 within 3 miles
- Population growth of 61.83% since 2010 according to World Population Review
- Massive residential development underway with multiple Master Planned
  Developments totaling over 11,500 home sites
- No Class A comps within the market area
- Sale contingent upon Seller providing site plan approval and permits