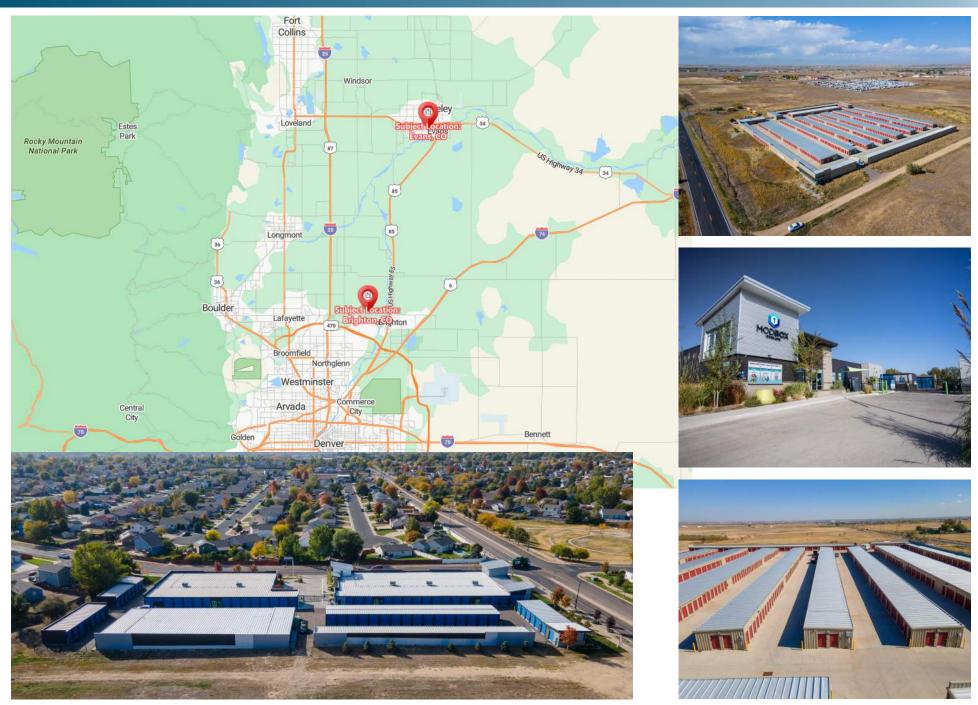

## **ModBox Storage Portfolio**

9191 County Road 2
Brighton, CO 80603
&
2304 Harbor Lane
Evans, CO 80620

Presented by:

#### **PROPERTY DETAILS - BRIGHTON**

 RSF:
 78,880

 Units:
 696

 Year Built:
 2019

 Occupancy:
 77%