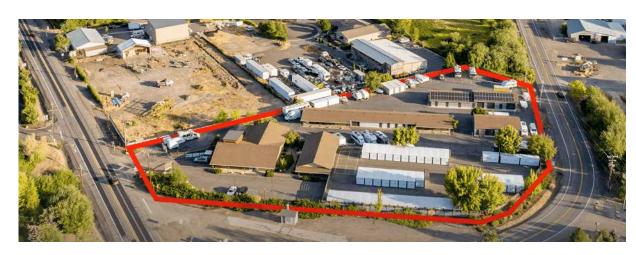

### **INVESTMENT HIGHLIGHTS**

- One-of-a-Kind asset that's anchored by its exceptional location, visibility, and access
- Turn-key facility property is in great condition and comes nearly 100% occupied
- **Significant upside**—top-line revenue and NOI can be increased—current rates are well-below the market
- Property sits on prominent corner of Hwy 66 and Dead Indian Memorial Rd
- Expansion potential

#### **PROPERTY DETAILS**

Gross SF: +/-20,860

Number of Units: 129 storage, 37 parking, 9 office suites, 7 warehouse/shops

Year Built: 1978
Acres: 2.36
Physical Occupancy: 97.8%
Economic Occupancy: 79.4%