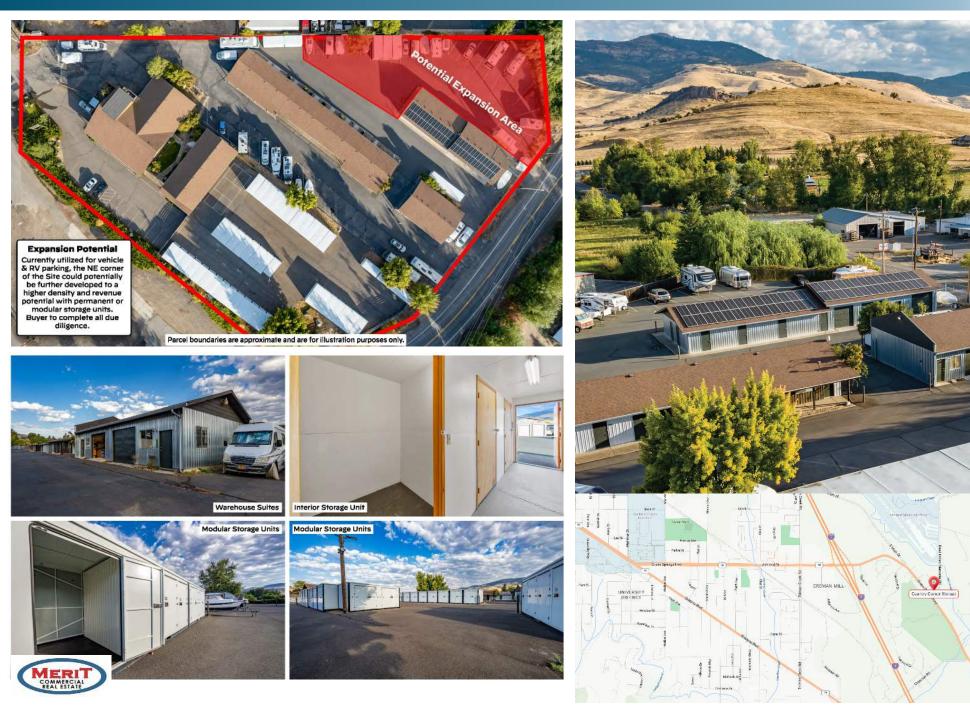

### **INVESTMENT HIGHLIGHTS**

- One-of-a-Kind asset that's anchored by its exceptional location, visibility, and access
- Turn-key facility property is in great condition and comes nearly 100% occupied
- **Significant upside**—top-line revenue and NOI can be increased—current rates are well-below the market
- Property sits on prominent corner of Hwy 66 and Dead Indian Memorial Rd
- Expansion potential

#### **PROPERTY DETAILS**

Gross SF: +/-20,860

Number of Units: 129 storage, 37 parking, 9 office suites, 7 warehouse/shops

Year Built: 1978
Acres: 2.36
Physical Occupancy: 97.8%
Economic Occupancy: 79.4%