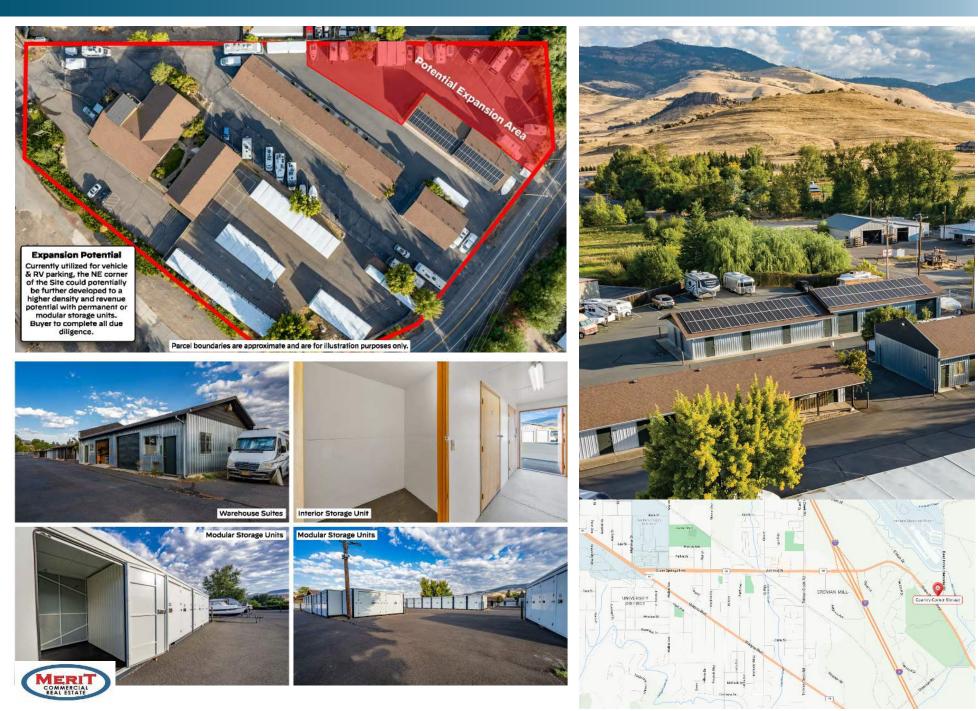

#### **INVESTMENT HIGHLIGHTS**

- One-of-a-Kind asset that's anchored by its exceptional location, visibility, and access
- Turn-key facility property is in great condition and comes nearly 100% occupied
- **Significant upside**—top-line revenue and NOI can be increased—current rates are well-below the market
- Property sits on prominent corner of Hwy 66 and Dead Indian Memorial Rd
- Expansion potential

### **PROPERTY DETAILS**

Gross SF: +/-20,860

Number of Units: 129 storage, 37 parking, 9 office suites, 7 warehouse/shops

Year Built: 1978
Acres: 2.36
Physical Occupancy: 97.8%
Economic Occupancy: 79.4%