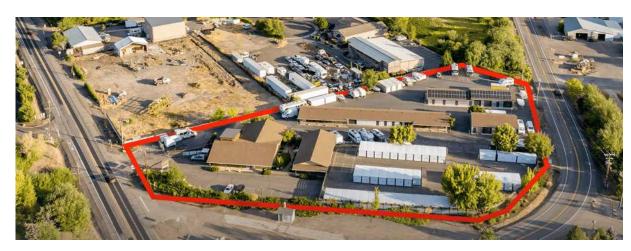

#### **INVESTMENT HIGHLIGHTS**

- One-of-a-Kind asset that's anchored by its exceptional location, visibility, and access
- Turn-key facility property is in great condition and comes nearly 100% occupied
- **Significant upside**—top-line revenue and NOI can be increased—current rates are well-below the market
- Property sits on prominent corner of Hwy 66 and Dead Indian Memorial Rd
- Expansion potential

### **PROPERTY DETAILS**

Gross SF: +/-20,860

Number of Units: 129 storage, 37 parking, 9 office suites, 7 warehouse/shops

Year Built: 1978
Acres: 2.36
Physical Occupancy: 97.8%
Economic Occupancy: 79.4%