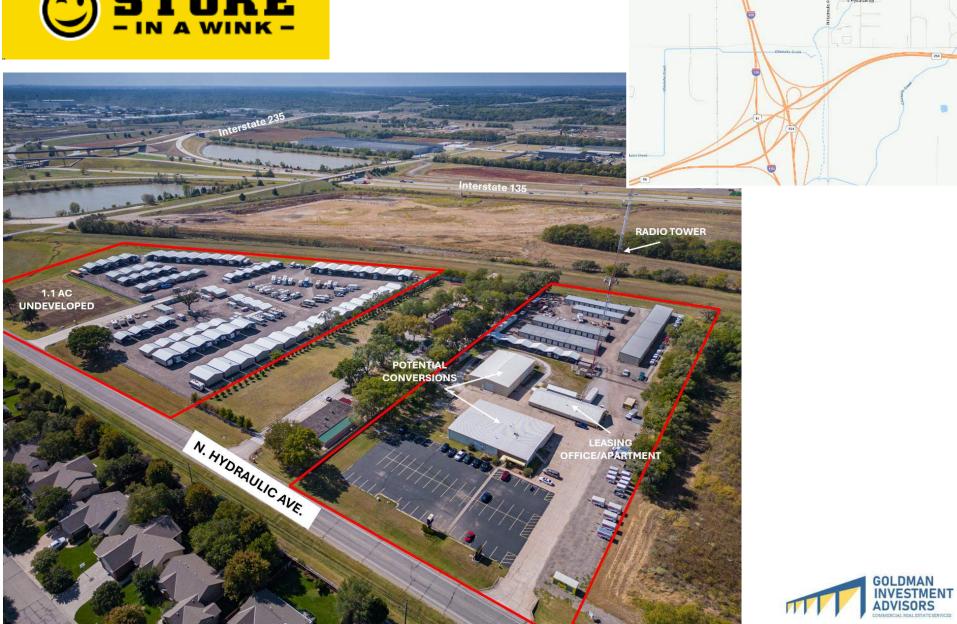

## **INVESTMENT HIGHLIGHTS**

- High profile location visible from I-135, just North of I-235
- 13.3-acre site with room for significant expansion (1.1-acre)
- 101,141 RSF storage + 47,490 SF boat/RV
- 450 units
- Leased office building included, available for conversion
- On-site leasing office/apartment
- Mix of boat/RV, conventional storage and U-Haul truck rentals