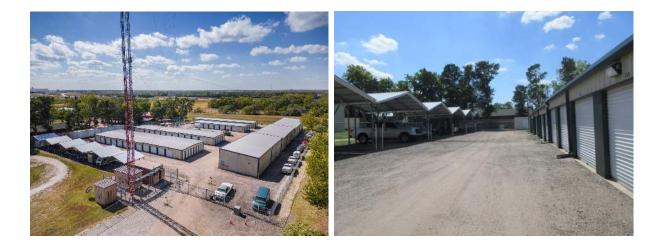

## **INVESTMENT HIGHLIGHTS**

- High profile location visible from I-135, just North of I-235
- 13.3-acre site with room for significant expansion (1.1-acre)
- 101,141 RSF storage + 47,490 SF boat/RV
- 450 units
- Leased office building included, available for conversion
- On-site leasing office/apartment
- Mix of boat/RV, conventional storage and U-Haul truck rentals