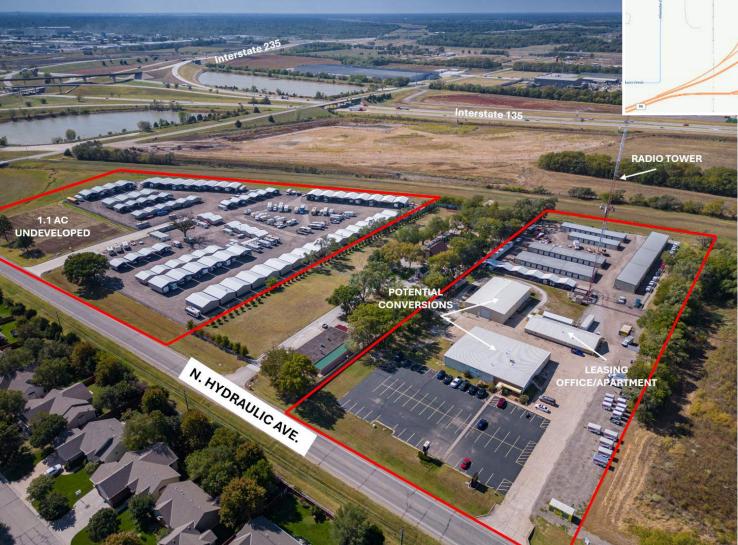

#### **INVESTMENT HIGHLIGHTS**

- High profile location visible from I-135, just North of I-235
- 13.3-acre site which includes additional 1.1-acre site available for expansion
- 101,141 RSF storage + 47,490 SF boat/RV
- 450 units
- Leased office building included, available for conversion
- On-site leasing office/apartment
- Mix of boat/RV, conventional storage and U-Haul truck rentals