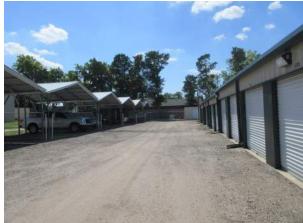

#### **INVESTMENT HIGHLIGHTS**

- High profile location visible from I-135, just North of I-235
- 13.3-acre site which includes additional 1.1-acre site available for expansion
- 101,141 RSF storage + 47,490 SF boat/RV
- 450 units
- Leased office building included, available for conversion
- On-site leasing office/apartment
- Mix of boat/RV, conventional storage and U-Haul truck rentals