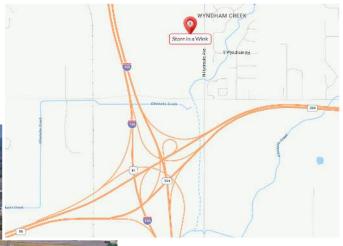

#### **INVESTMENT HIGHLIGHTS**

- High profile location visible from I-135, just North of I-235
- 13.3-acre site which includes additional 1.1-acre site available for expansion
- 101,141 RSF storage + 47,490 SF boat/RV
- 450 units
- Leased office building included, available for conversion
- On-site leasing office/apartment
- Mix of boat/RV, conventional storage and U-Haul truck rentals