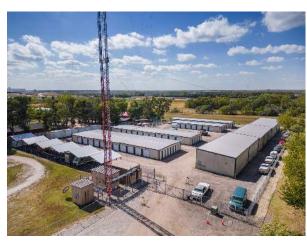

#### **INVESTMENT HIGHLIGHTS**

- High profile location visible from I-135, just North of I-235
- 13.3-acre site which includes additional 1.1-acre site available for expansion
- 101,141 RSF storage + 47,490 SF boat/RV
- 450 units
- Leased office building included, available for conversion
- On-site leasing office/apartment
- Mix of boat/RV, conventional storage and U-Haul truck rentals