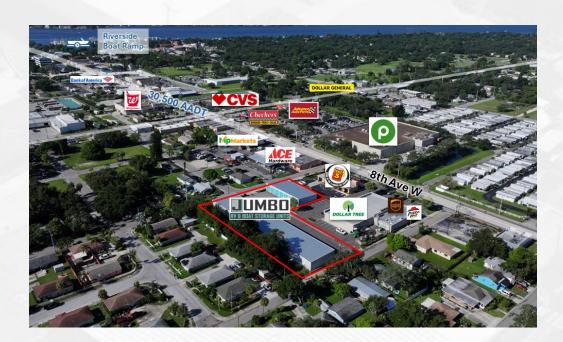

## Jumbo RV & Boat Storage

1158 8th Avenue, #3 Palmetto, FL 34221

Presented by:

#### **INVESTMENT HIGHLIGHTS**

- Fully Enclosed RV & Boat Storage Facility in Palmetto, FL
- Centrally located on a major connector between Bradenton and St. Petersburg with 30,000 cars per day
- 2 Buildings on 1.3195 +/- Acres
- 26-15'x50' fully enclosed bays with 30-amp electrical service in each unit
- 92% + occupied
- Proximity to heavy recreational areas and local boat ramps with access to the Manatee River and Tampa Bay
- Rental rates are well below the current market
- Upside with professional management and marketing