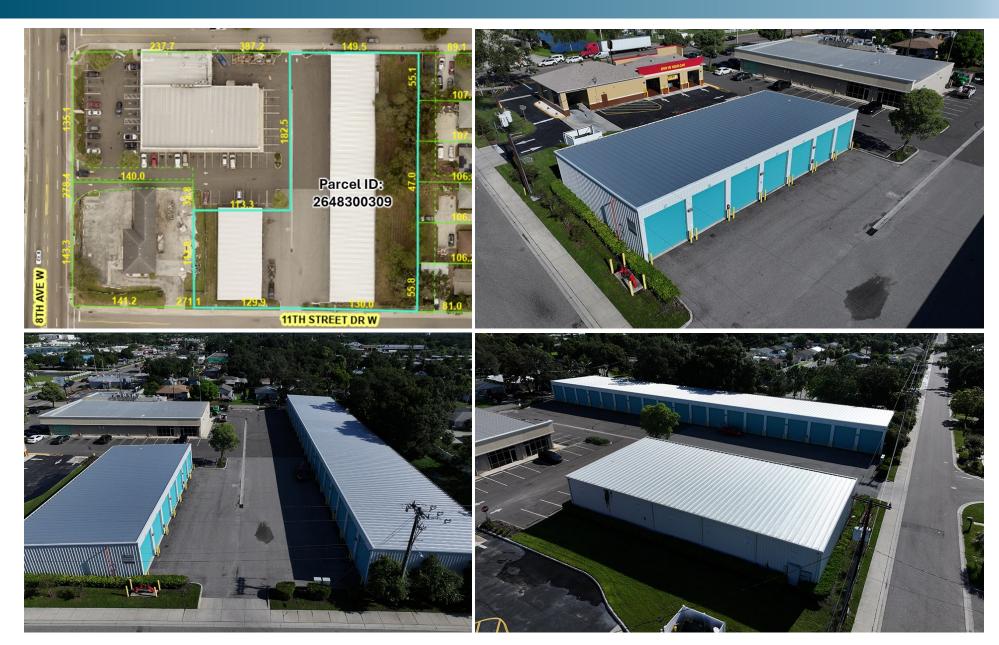

## Jumbo RV & Boat Storage

1158 8th Avenue, #3 Palmetto, FL 34221

Presented by:

#### **INVESTMENT HIGHLIGHTS**

- Fully Enclosed RV & Boat Storage Facility in Palmetto, FL
- Centrally located on a major connector between Bradenton and St. Petersburg with 30,000 cars per day
- 2 Buildings on 1.3195 +/- Acres
- 26-15'x50' fully enclosed bays with 30-amp electrical service in each unit
- 92% + occupied
- Proximity to heavy recreational areas and local boat ramps with access to the Manatee River and Tampa Bay
- Rental rates are well below the current market
- Upside with professional management and marketing