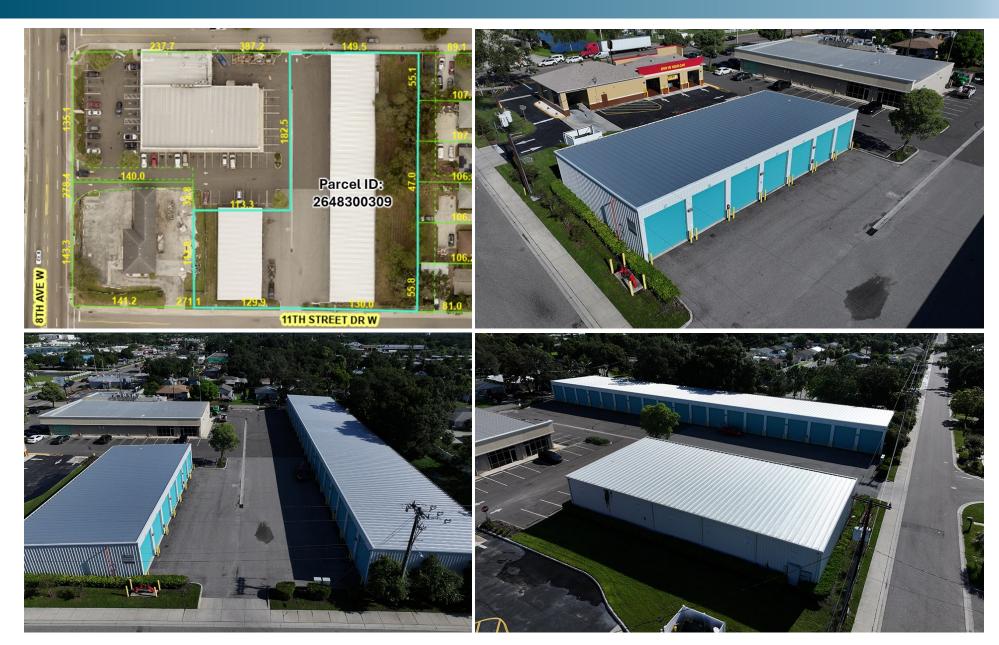

## Jumbo RV & Boat Storage

1158 8th Avenue, #3 Palmetto, FL 34221

Presented by:

#### **INVESTMENT HIGHLIGHTS**

- Fully Enclosed RV & Boat Storage Facility in Palmetto, FL
- Centrally located on a major connector between Bradenton and St. Petersburg with 30,000 cars per day
- 2 Buildings on 1.3195 +/- Acres
- 26-15'x50' fully enclosed bays with 30-amp electrical service in each unit
- 92% + occupied
- Proximity to heavy recreational areas and local boat ramps with access to the Manatee River and Tampa Bay
- Rental rates are well below the current market.
- Upside with professional management and marketing
- Assumable loan available