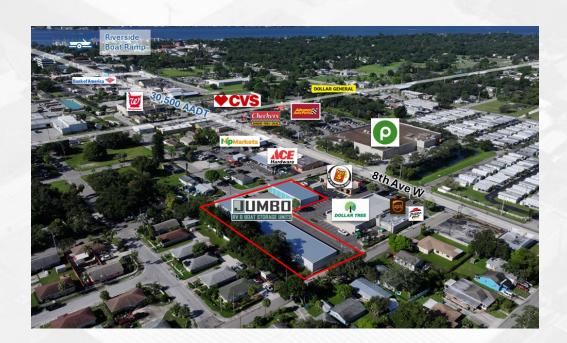

## Jumbo RV & Boat Storage

1158 8th Avenue, #3 Palmetto, FL 34221

Presented by:

#### **INVESTMENT HIGHLIGHTS**

- Fully Enclosed RV & Boat Storage Facility in Palmetto, FL
- Centrally located on a major connector between Bradenton and St. Petersburg with 30,000 cars per day
- 2 Buildings on 1.3195 +/- Acres
- 26-15'x50' fully enclosed bays with 30-amp electrical service in each unit
- 92% + occupied
- Proximity to heavy recreational areas and local boat ramps with access to the Manatee River and Tampa Bay
- Rental rates are well below the current market.
- Upside with professional management and marketing
- Assumable loan available