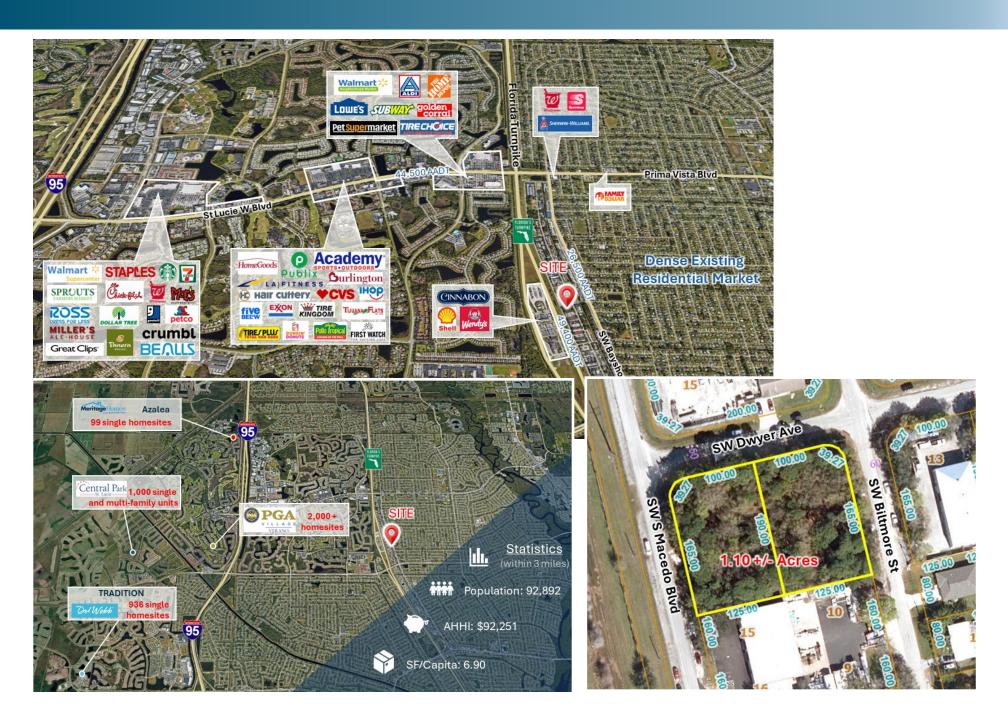

## **INVESTMENT HIGHLIGHTS**

- 1.10 +/- acre self-storage development opportunity in Port Saint Lucie, FL
- Proposed 3-story Class A climate-controlled storage building totaling 57,187 GSF | 43,258 NRSF | 430 units
- 190' of visibility along the Florida Turnpike (49,400 vpd), as well as visibility from SW Bayshore Blvd. (26,500 vpd)
- Strong market demographics with 3-Mile Population over 92,890 and AHHI of \$92,251
- Heavy retail district in proximity with major retailers including Home Depot, Lowes, Walmart and many more
- Low SF/capita of 6.90 in the 3-mile market area
- Ranked #3 in Fastest-Growing Places in the US in 2024-2025 and a 3.1% growth rate in 2022-2023
- Over 4,000 residential units under construction with more expected
- Sale is contingent upon seller providing site plan approval and will be permit ready