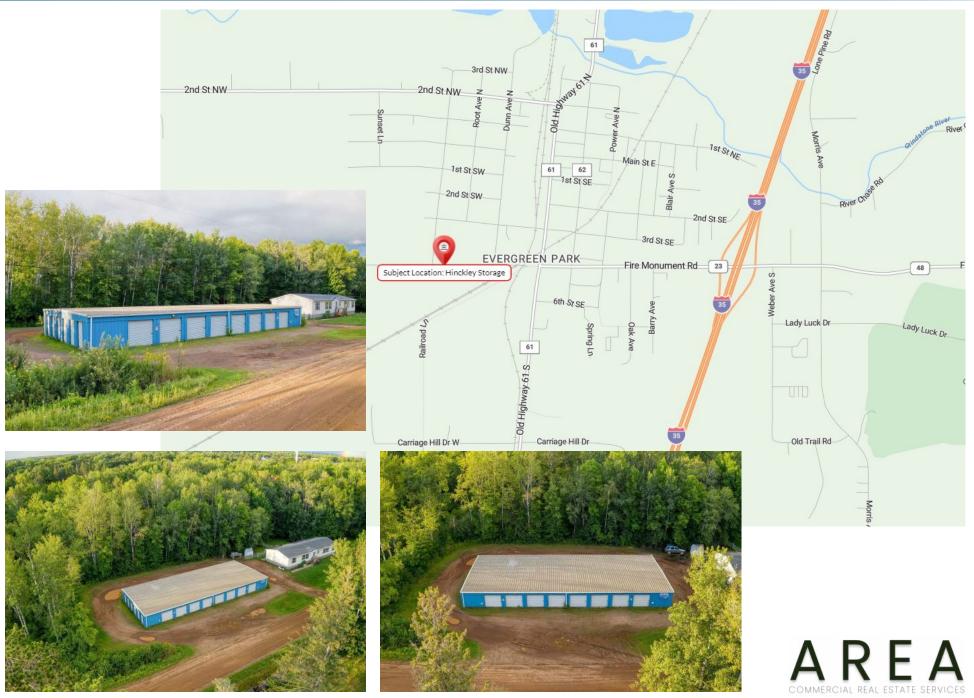

55037

Presented by:

#### NATHAN GOTTLIEB, ALEX IHRKE, MATT HAUGEN & TOM FLANNIGAN Area CRE Services

612-930-6614 nathan@selfstorage.com alex@selfstorage.com mhaugen@selfstorage.com tom@selfstorage.com

### LIST PRICE: \$200,000

### **INVESTMENT HIGHLIGHTS**

- Low economic occupancy with opportunity to achieve higher rates with existing tenants
- Ability to significantly improve operations through increased web presence and software implementation
- Priced below replacement cost at \$50/SF
- Limited competition three competitors within 10 miles radius
- Consistently at 100% occupancy

### **PROPERTY DETAILS**

| Total RSF:   | 3,980 |
|--------------|-------|
| Total Units: | 28    |
| Acreage:     | 0.45  |
| Year Built:  | 1993  |
| Occupancy:   | 100%  |
|              |       |





Argus Self Storage Advisors and Area CRE have compiled this information from sources believed to be reliable however can make no warranties, express or implied, to it's accuracy. Buyer to conduct their own due diligence.