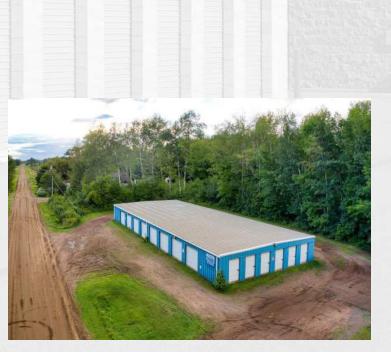

## **Hinckley Storage**

## 305 T-119 Hinckley, MN 55037

Presented by:

### **PROPERTY DETAILS**

| Total RSF:   | 3,980 |
|--------------|-------|
| Total Units: | 28    |
| Acreage:     | 0.45  |
| Year Built:  | 1993  |
| Occupancy:   | 100%  |
|              |       |

Argus Self Storage Advisors and Area CRE have compiled this information from sources believed to be reliable however can make no warranties, express or implied, to it's accuracy. Buyer to conduct their own due diligence.