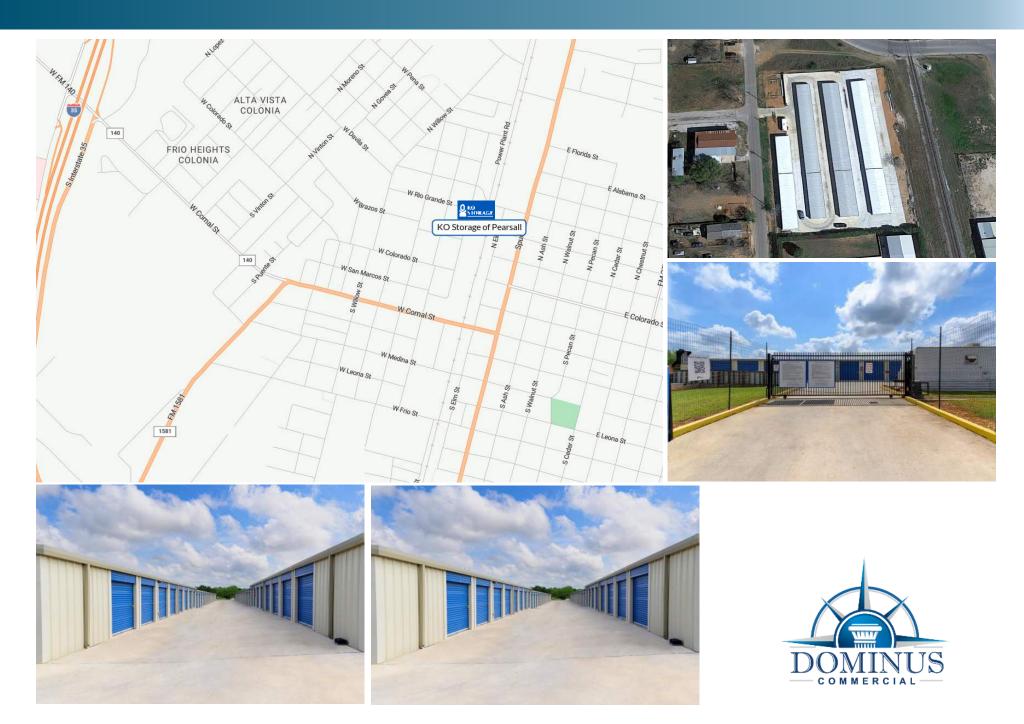

## **KO Storage of Pearsall**

302 N. Cherry St. Pearsall, TX 78061

Presented by:

#### **INVESTMENT HIGHLIGHTS**

- 29,152 square feet of self-storage
- 2.0090 acres of land leaving additional land for expansion and future development
- Best storage property in the City of Pearsall
- 206 total units with 74% unit occupancy
- 7,000 additional square feet planned for expansion