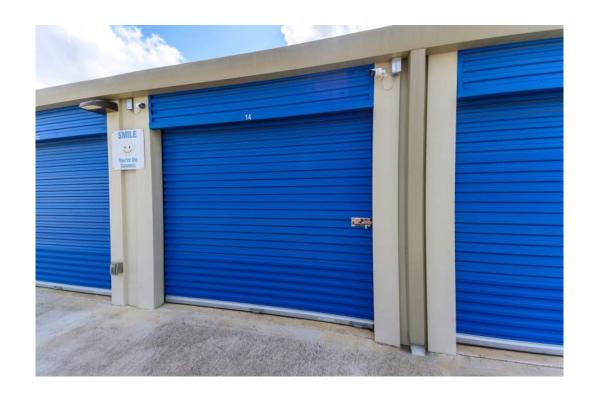

#### **INVESTMENT HIGHLIGHTS**

- 29,152 square feet of self-storage
- 2.0090 acres of land leaving additional land for expansion and future development
- Best storage property in the City of Pearsall
- 206 total units with 74% unit occupancy
- 7,000 additional square feet planned for expansion