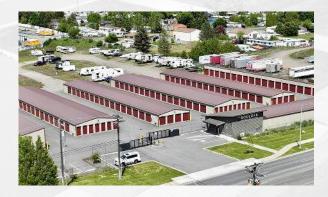

# Self Storage Investment Opportunity

## **Boulder Storage Solutions**

3749 W. Seltice Way Post Falls, ID 83854

Presented by:

### **INVESTMENT HIGHLIGHTS**

- 76% Current Occupancy
- Serves Post Falls, Stateline and Hauser Lake
- Steel Framed Buildings/Asphalt Drive Aisles
- Large Gated Access (Entry/Exit)
- Perimeter Fencing
- +/- 2.0 Acres TO EXPAND
- 37,450 NRSF Currently (258 Units)

#### **PROPERTY DETAILS**

Rentable SF: 37,450

Acres: 4.84

Number of Units: 212 + 46 parking

Physical Occ: 76%

Argus Self Storage Advisors and American Real Estate Associates have compiled this information from sources believed to be reliable however can make no warranties, express or implied, to it's accuracy. Buyer to conduct their own due diligence.