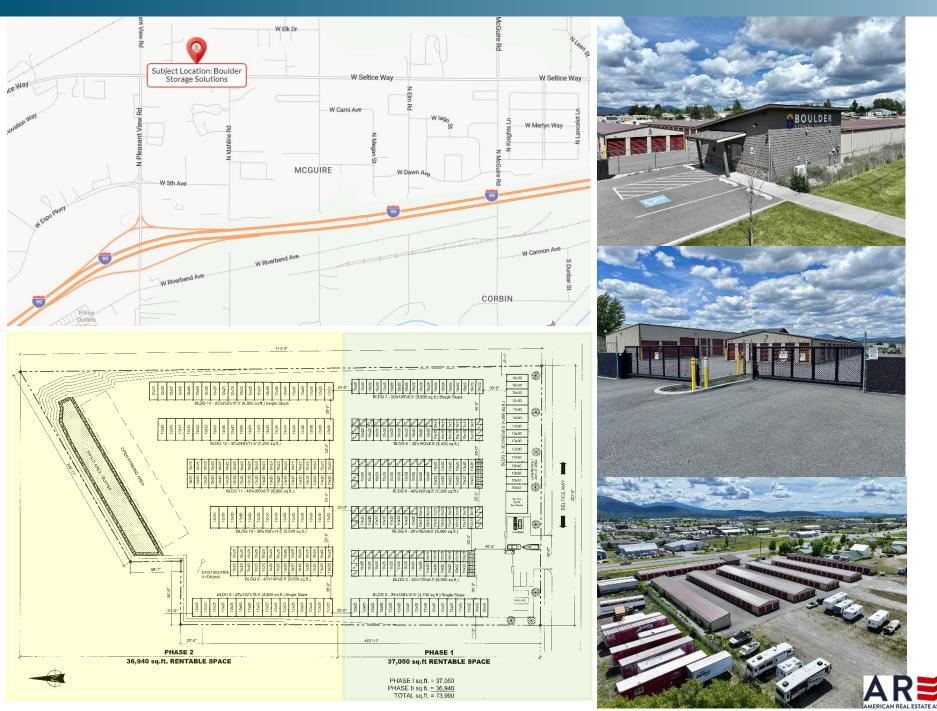

# Self Storage Investment Opportunity

## **Boulder Storage Solutions**

3749 W. Seltice Way Post Falls, ID 83854

Presented by:

### **INVESTMENT HIGHLIGHTS**

- 76% Current Occupancy
- Serves Post Falls, Stateline and Hauser Lake
- Steel Framed Buildings/Asphalt Drive Aisles
- Large Gated Access (Entry/Exit)
- Perimeter Fencing
- +/- 2.0 Acres TO EXPAND
- 37,450 NRSF Currently (258 Units)

#### **PROPERTY DETAILS**

Rentable SF: 37,450

Acres: 4.84

Number of Units: 212 + 46 parking

Physical Occ: 76%

Argus Self Storage Advisors and American Real Estate Associates have compiled this information from sources believed to be reliable however can make no warranties, express or implied, to it's accuracy. Buyer to conduct their own due diligence.