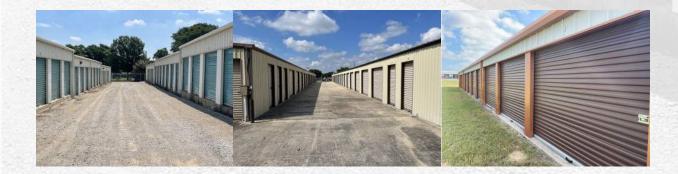

# Aspen Storage Properties 3-Property Portfolio

### **INVESTMENT HIGHLIGHTS**

- 3-property portfolio consisting of 43,285 RSF all drive up units
- 10.67 total acres, plenty of expansion acreage
- Mom-and-pop-managed facility
- Conversion opportunity at existing warehouse
- Stabilized occupancy at 78% with room to grow occupancy and rents
- Price offered below replacement cost

### **PROPERTY DETAILS**

| Rentable SF:     | 43,285 |
|------------------|--------|
| Number of Units: | 379    |
| Acres:           | 10.67  |
| Physical Occ.:   | 78%    |
| Expansion Land:  | Yes    |