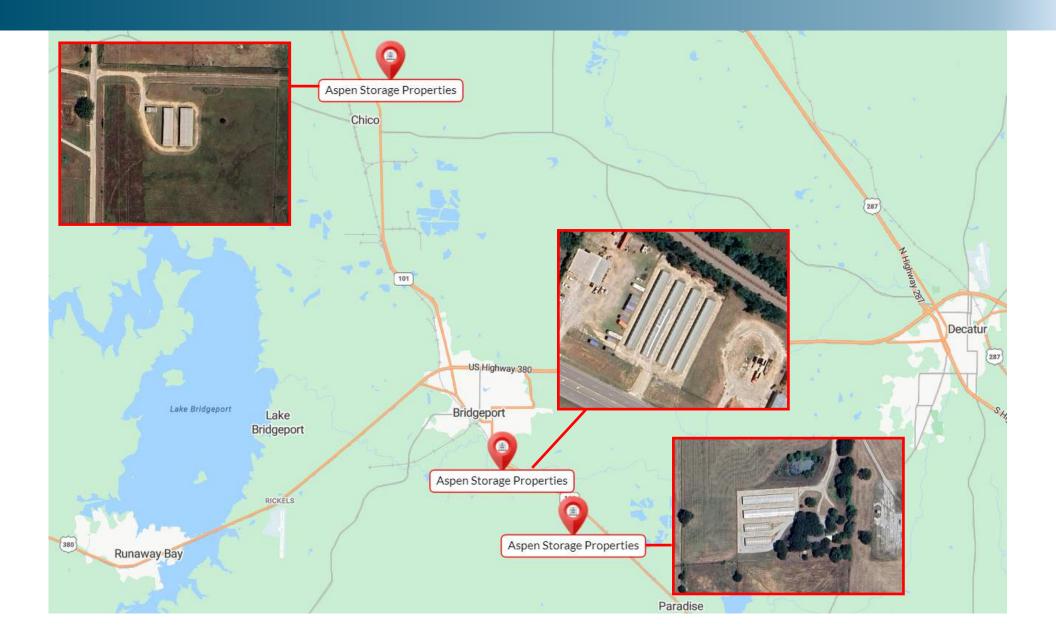

# Aspen Storage Properties 3-Property Portfolio

## Bridgeport & Chico, Texas

Presented by:

### **INVESTMENT HIGHLIGHTS**

- 3-property portfolio consisting of 43,285 RSF all drive up units
- 10.67 total acres, plenty of expansion acreage
- Mom-and-pop-managed facility
- Conversion opportunity at existing warehouse
- Stabilized occupancy at 78% with room to grow occupancy and rents
- Price offered below replacement cost