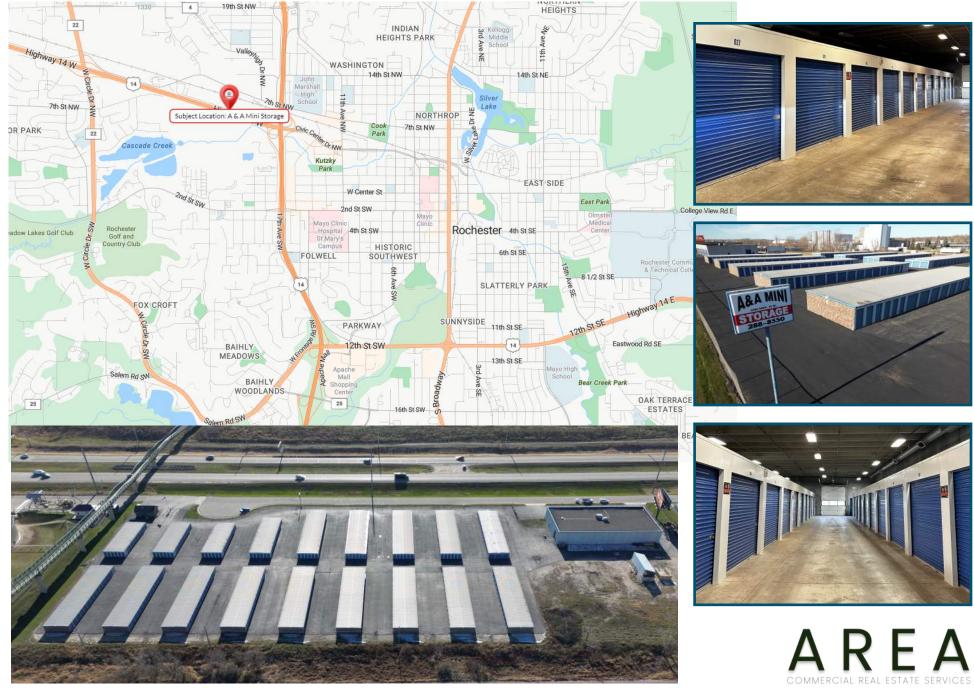

### A & A Mini Storage

2301 Highway 14 W Rochester, MN 55901

Presented by:

#### **INVESTMENT HIGHLIGHTS**

- Excellent opportunity to acquire 83,300 rentable square feet in the growing market of Rochester, Minnesota
- Tremendous visibility to over 30,000 vehicles per day via US Highway 14
- All-steel Trachte buildings providing 564 units of drive up, climate controlled and commercial bay storage
- Includes 800 square foot office and an income-producing billboard on a 15 year lease
- Recent rate increase took effect February 2024 with minimal historical rental rate increases
- Population over 120,000 and growing, fueled by the presence of the world-renowned
   Mayo Clinic

### **PROPERTY DETAILS**

Total RSF: 83,300

Number of Units: 525 Drive Up

32 Climate Control

7 Commercial Bays

Acreage: 9.69

Year Built: 1993-2000

Argus Self Storage Advisors and Area CRE have compiled this information from sources believed to be reliable however can make no warranties, express or implied, to it's accuracy. Buyer to conduct their own due diligence.