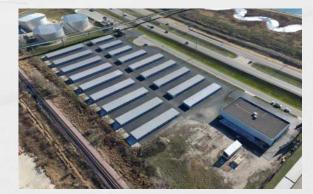

#### **INVESTMENT HIGHLIGHTS**

- Excellent opportunity to acquire 83,300 rentable square feet in the growing market of Rochester, Minnesota
- Tremendous visibility to over 30,000 vehicles per day via US Highway 14
- All-steel Trachte buildings providing 564 units of drive up, climate controlled and commercial bay storage
- Includes 800 square foot office and an income-producing billboard on a 15 year lease
- Recent rate increase took effect February 2024 with minimal historical rental rate increases
- Population over 120,000 and growing, fueled by the presence of the world-renowned
   Mayo Clinic

### **PROPERTY DETAILS**

Total RSF: 83,300

Number of Units: 525 Drive Up

32 Climate Control

7 Commercial Bays

Acreage: 9.69

Year Built: 1993-2000

Argus Self Storage Advisors and Area CRE have compiled this information from sources believed to be reliable however can make no warranties, express or implied, to it's accuracy. Buyer to conduct their own due diligence.