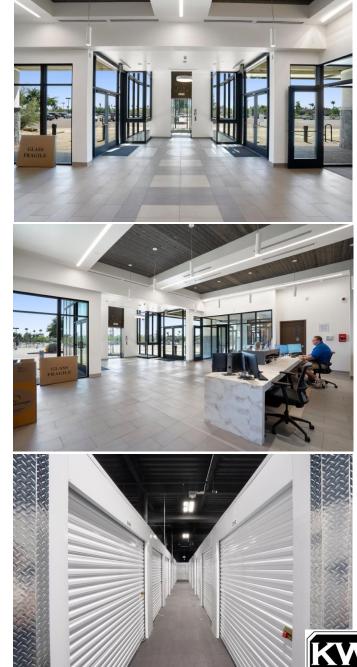

### **INVESTMENT HIGHLIGHTS**

- Value-add, lease-up opportunity located in an opportunity zone
- Class A conversion with institutional design and construction
- Strong submarket demographics:
  - \* 3-Mile Population of 77,155 in 3 miles
  - \* 3-Mile AHHI of \$65,000
- New third-party management takeover February 2024 strong leasing velocity since takeover
- Adjacent \$1B redevelopment of Metrocenter bringing housing, two hotels, new shops, and a public park to West Phoenix

### **PROPERTY DETAILS**

| Building SF          | 158,275 |
|----------------------|---------|
| Storage Rentable SF: | 75,464  |
| Indoor Parking SF:   | 17,760  |
| Number of Units:     | 993     |
| Year Built:          | 1986    |
| Conversion:          | 2021    |
| Physical Occ.:       | 64%     |