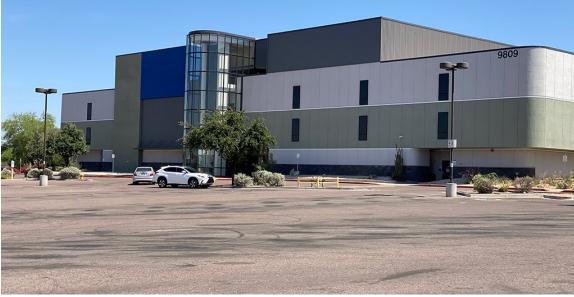

# Sure Thing! Storage— Metrocenter

9809 N. Metro Pkwy W. Phoenix, AZ 85051

Presented by:

### **PROPERTY DETAILS**

| Building SF          | 158,275 |
|----------------------|---------|
| Storage Rentable SF: | 75,464  |
| Indoor Parking SF:   | 17,760  |
| Number of Units:     | 993     |
| Year Built:          | 1986    |
| Conversion:          | 2021    |
| Physical Occ.:       | 64%     |