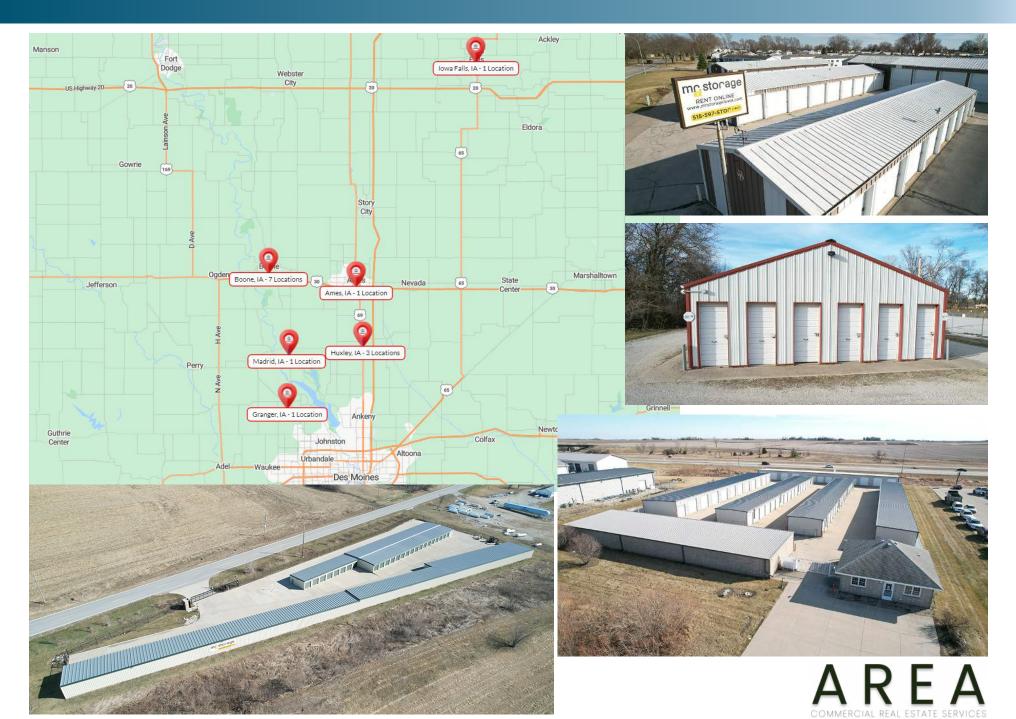

# Mr. Storage 14-Property Portfolio

Ames, Boone, Granger, Huxley, Iowa Falls & Madrid, IA

Presented by:

### **INVESTMENT HIGHLIGHTS**

- 216,059 NRSF Portfolio located in the Fastest Growing MSA in the Midwest
- Gross Storage Potential Income of \$1,482,945 at current rental rates
- Achieve scale in medium-sized markets with inferior competition, including the Boone facilities which represent 90% of the market share
- Priced near replacement cost with additional land for expansion
- Well located facilities with the ability to improve Occupancy and rent rates by implementing more sophisticated management systems