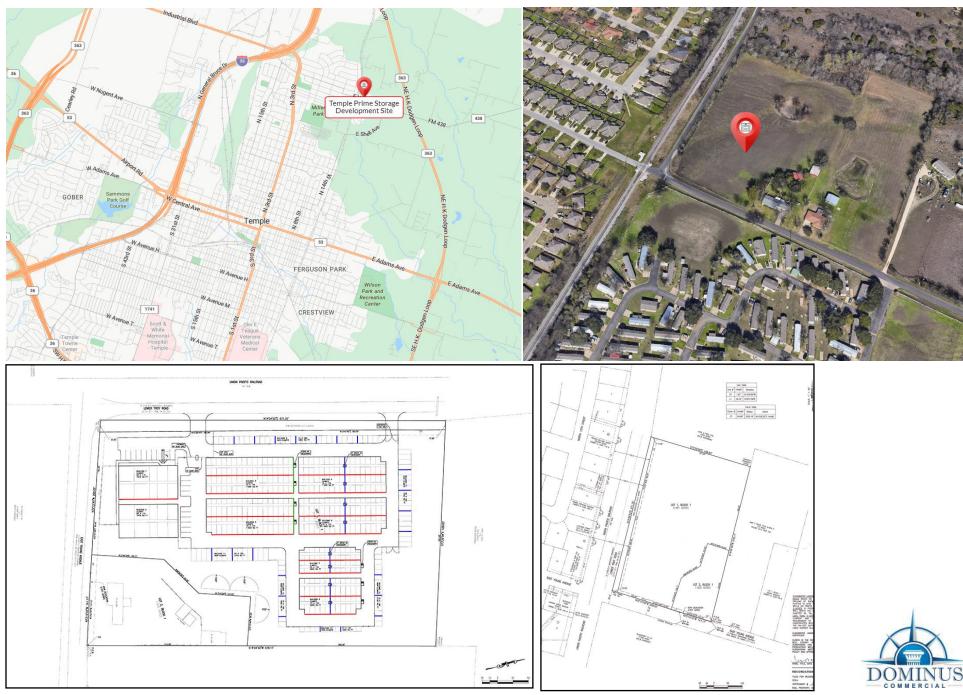

## Temple Prime Storage Development Site

814 E. Young Avenue Temple, TX 76501 LIST PRICE: Call Broker

#### **INVESTMENT HIGHLIGHTS**

- Recently rezoned tract of land to accommodate self storage development
- 5.481 acres
- Planned to develop 94,950 gross square feet / 85,000 net rentable square feet
- Approximately 1 mile from I-35 and ½ mile from HK Dodgen Loop in NE Temple
- 5-Mile Population 52,952 (2023)

### **PROPERTY DETAILS**

 Rentable SF:
 85,000

 Acres:
 5.481

<image>

Presented by: